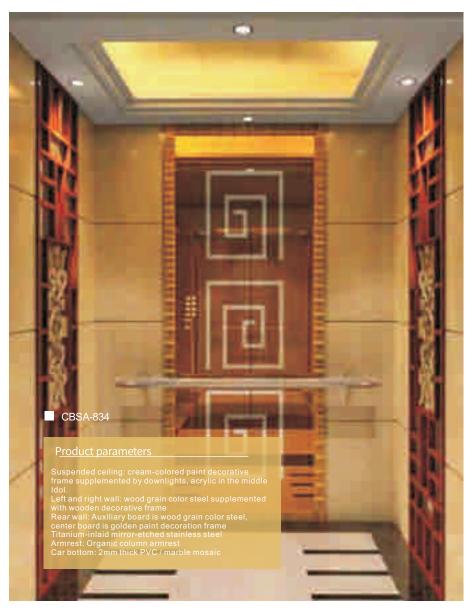

#### **CBSA-864**

#### Product parameters

Suspended ceiling: wood grain shape frame plus central acrylic transparent board Rear wall: imitation marble shape Left and right walls: imitation marble shape Car bottom: 2mm thick PVC / marble mosaic