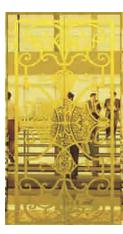

#### Car door series

CBSA-701 Product parameters
Mirror / etch / hairline

Mirror / etch / hairline

CBSA-703 Product parameters

Mirror / etch / hairline

CBSA-704 Product parameters

Mirror / etch / hairline

CBSA-705 Product parameters

Mirror / etch / hairline

■ CBSA-706 Product parameters

Mirror / etching / hairline vibration / titanium

CBSA-717 Product parameters Gold/Mirror / etch / vibration Mirror / etch / gold

■ CBSA-718 Mirror / etch / gold