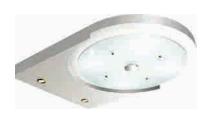

#### CBSA-849

#### Product parameters

Ceiling: stainless steel mirror hollow plate and white transparent plate, with stainless steel frame Car wall: titanium, mirror, etching, hairline, and pattern
Armrest: Stainless steel tube titanium triple

combination

Car bottom: 2mm thick PVC / marble mosaic