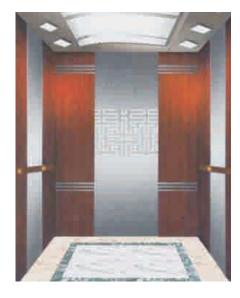

ck PVC / marble mosaic

#### CBSA-839

#### Product parameters

Ceiling: mirror stainless steel frame, acrylic painting, downlight Car wall: mirror, etching, hairline Armrest: solid wood

Car bottom: 2mm thick PVC / marble mosaic









#### Product parameters

Ceiling: Titanium stainless steel bottom plate supplemented with downlights, the middle is arched white

Soft light illumination design of transparent board Car wall: Titanium, mirror, etching, hairline Armrest: solid wood armrest

Car bottom: 2mm thick PVC / marble mosaic

#### CBSA-842

#### Product parameters

Ceiling: Soft lighting design of wide arched white organic shading board
Car wall: mirror surface, etching craft board, wood

grain veneer

Armrest: Organic crystal armrest
Car bottom: 2mm thick PVC / marble floor











#### Product parameters

Ceiling: Diamond-shaped transparent lamp post, plus arched white translucent soft light Lighting Design
Car wall: hairline, etching, cherry wood finish
Handrail: Wooden handrail
Car bottom: 2mm thick PVC / marble floor or

marble mosaic

#### **CBSA-845**

#### Product parameters

Ceiling: stainless steel mirror hollow board and white organic board Side wall and rear wall Center plate: titanium, mirror, etching, wood finish Auxiliary plate: titanium, mirror Handrail: Titanium stainless steel tube triple combination handrail Car bottom: 2mm thick PVC / marble floor or marble mosaic









#### **CBSA-847**

#### Product parameters

Ceiling: stainless steel mirror hollow plate and white transparent plate, with stainless steel frame Car wall: titanium, mirror, e