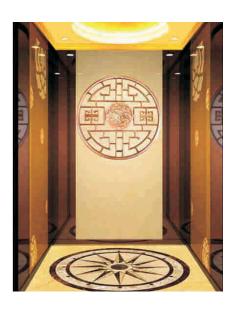

#### CBSA-856

#### Product parameters

Ceiling: Titanium hairline frame supplemented with acrylic plate in the middle of the downlight Rear wall: Light champagne gold-plated stainless steel center plate with rose gold Mirror stainless steel plate
Left and right walls: Titanium hairline etched stainless steel center plate plus rose gold Mirror stainless steel center plate plus rose gold

Car bottom: 2mm thick PVC / marble mosaic