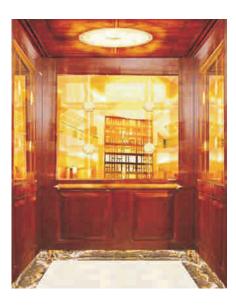

#### CBSA-802

#### Product parameters

Suspended ceiling: steel plate spray paint imitation wood shape supplemented by downlight Imitation wood snape supplemented by downlight Rear wall: wood decoration frame plus middle mirror etching, auxiliary plate color steel splicing Left and right wall: wood grain color steel in the middle of the wood decoration frame, color steel splicing of auxiliary board

Armrest: Wood grain titanium armrest Car bottom: 2mm thick PVC / marble mosaic