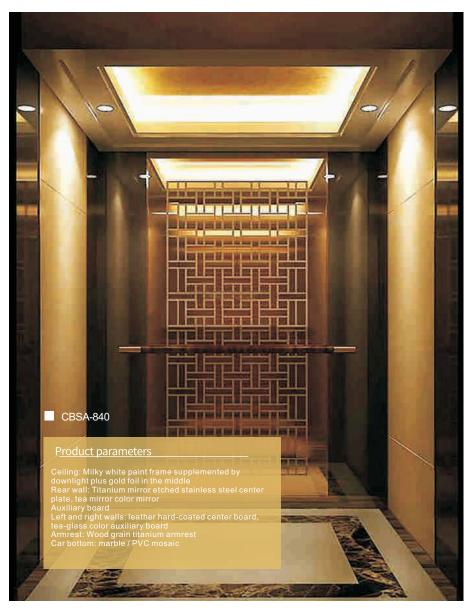

#### **CBSA-864**

#### Product parameters

Suspended ceiling: wood grain shape frame plus central acrylic transparent board Rear wall: imitation marble shape Left and right walls: imitation marble shape Car bottom: 2mm thick PVC / marble mosaic