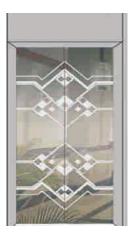

Car door series

Mirror / etch / hairline

■ CBSA-745 Product parameters Mirror / etch / vibration

■ CBSA-758 Product parameters Mirror / etch

Mirror / etch / hairline

Mirror / etch / hairline