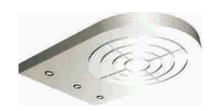

#### Car top series

■ CBSA-601 Product parameters 宽幅影像拱顶的柔光照明设计

■ CBSA-602 Product parameters
中部为透明有机灯柱加四周腰形透光空的柔光照明

■ CBSA-603 Product parameters
中间几何图案配有机玻璃加两侧筒灯设计,使吊顶富

■ CBSA-605 Product parameters 

■ 最宏式方形影像主題灯板与筒灯结合的柔光照明设计