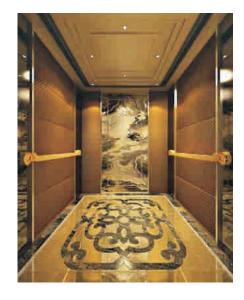

#### **CBSA-811**

#### Product parameters

Ceiling: corrugated board, paste gold foil. Rear wall: wood finish, varnish, advertising frame, mirror surface.

Side wall: wood veneer, mirror surface.
Armrest: wood and titanium combination armrest.
Car bottom: 2mm thick PVC or marble parquet
floor.