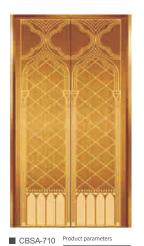

#### Car door series

CBSA-701 Product parameters
Mirror / etch / hairline

Mirror / etch / hairline

CBSA-703 Product parameters

Mirror / etch / hairline

CBSA-704 Product parameters

Mirror / etch / hairline

CBSA-705 Product parameters

Mirror / etch / hairline

■ CBSA-706 Product parameters

Mirror / etching / hairline vibration / titanium

CBSA-717 Product parameters Gold/Mirror / etch / vibration Mirror / etch / gold

■ CBSA-718 Mirror / etch / gold