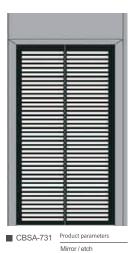

#### Car door series

CBSA-701 Product parameters
Mirror / etch / hairline

Mirror / etch / hairline

CBSA-703 Product parameters

Mirror / etch / hairline

CBSA-704 Product parameters

Mirror / etch / hairline

CBSA-705 Product parameters