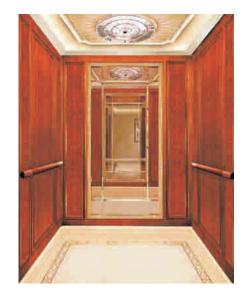

#### CBSA-806

#### Product parameters

Suspended ceiling: wooden frame sprayed with gold foil in the middle.
Side wall and rear wall

Center board: Tea mirror etched flowers, wood veneer.

Auxiliary board: wood veneer (ebony), tea mirror. Car bottom: 2mm thick PVC or marble parquet

floor.