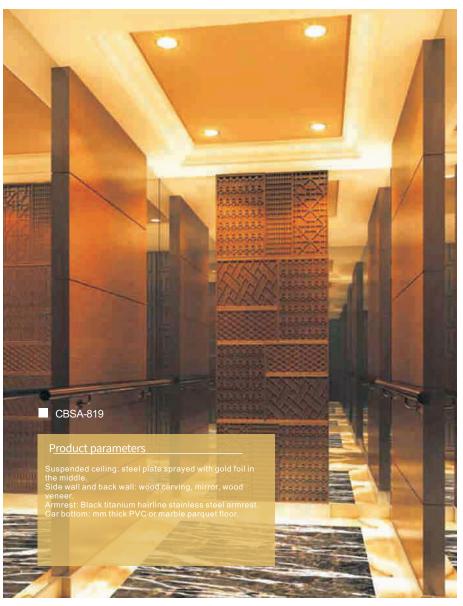

#### CBSA-818

#### Product parameters

Suspended ceiling: wooden frame, latex paint, hidden light belt, downlight lighting.
Rear wall: marble, wood trim, mirror stainless

steel.

Side wall: marble, mirror stainless steel.

Handrail: Wooden handrail. Car bottom: 2mm thick PVC or marble parquet floor.

18