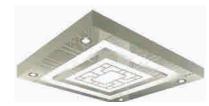

#### **CBSA-848**

#### Product parameters

Ceiling: mirror surface, etched stainless steel Auxiliary board: Hairline stainless steel Ceiling: stainless steel frame, middle arched art board

Car bottom: 2mm thick PVC / marble floor