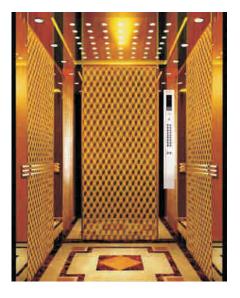

#### CBSA-812

#### Product parameters

Ceiling: Corrugated board, hidden light strip in the middle, black titanium mirror stainless steel. Rear wall: black gold flower marble frame, corrugated board, titanium gold and pattern board,

Advertising frame, titanium mirror etching.
Side wall: wood veneer (Longfeng Tan).
Armrest: wood and titanium combined armrest.
Car bottom: 2mm thick PVC or marble parquet floor