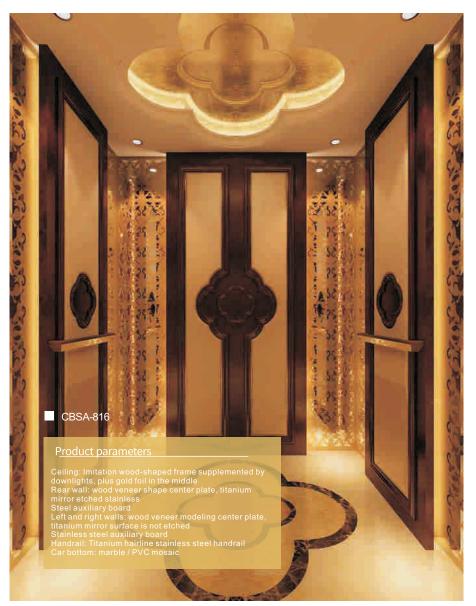

#### CBSA-815

#### Product parameters

Suspended ceiling: wooden frame, luxurious ceiling lamp lighting in the middle.
Center plate: Mercury mirror, engraving process, imitation mahogany finish.
Auxiliary board: imitation mahogany finish.
Armrest: Titanium hairline stainless steel armrest.
Car bottom: 2mm thick PVC or marble parquet floor.