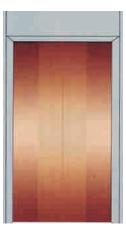

#### Car door series

CBSA-701 Product parameters
Mirror / etch / hairline

Mirror / etch / hairline

CBSA-703 Product parameters

Mirror / etch / hairline

CBSA-704 Product parameters

Mirror / etch / hairline

CBSA-705 Product parameters