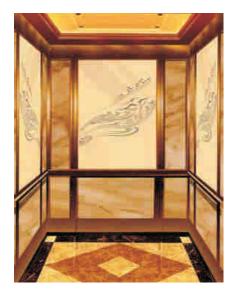

#### CBSA-802

#### Product parameters

Suspended ceiling: steel plate spray paint imitation wood shape supplemented by downlight Imitation wood snape supplemented by downlight Rear wall: wood decoration frame plus middle mirror etching, auxiliary plate color steel splicing Left and right wall: wood grain color steel in the middle of the wood decoration frame, color steel splicing of auxiliary board

Armrest: Wood grain titanium armrest Car bottom: 2mm thick PVC / marble mosaic