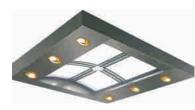

CBSA-611 Product parameters
 菱形中空透明灯柱,加拱形白色透光板的柔光照明

■ CBSA-612 Product parameters 宽幅影像拱顶的柔光照明设计

■ CBSA-615 Product parameters

在不锈钢底板上辅以金色筒灯,中部是拱形白色透光板的柔光照明设计

■ CBSA-616 Product parameters
在不锈钢底板上辅以长方形中空透明灯柱,中部是拱形白色透光板炉柔光照明设计