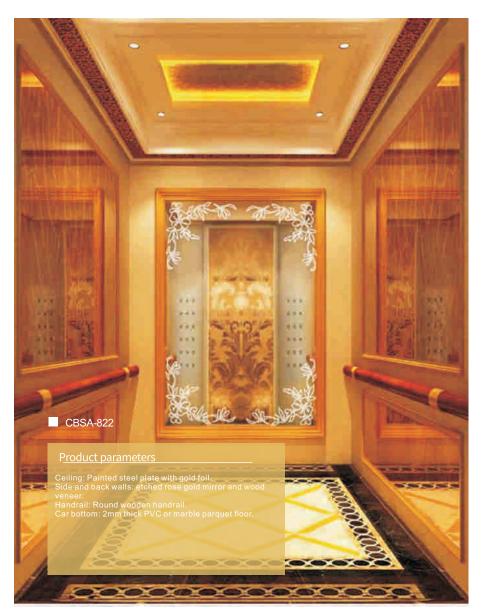

#### **CBSA-824**

### Product parameters

Ceiling: Titanium mirror stainless steel, downlight lighting, hidden light belt.
Rear wall: Titanium mirror etching, wood frame,

titanium mirror on both sides.

Side wall: leather finish, wooden frame.

Armrest: Titanium mirror flat armrest.

Car bottom: 2mm thick PVC marble floor or marble

mosaic.