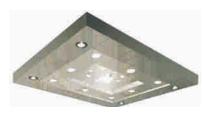

#### **CBSA-845**

#### Product parameters

Ceiling: stainless steel mirror hollow board and white organic board Side wall and rear wall Center plate: titanium, mirror, etching, wood finish Auxiliary plate: titanium, mirror Handrail: Titanium stainless steel tube triple combination handrail Car bottom: 2mm thick PVC / marble floor or marble mosaic