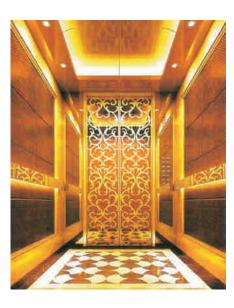

#### CBSA-803

#### Product parameters

Suspended ceiling: steel plate spray paint imitation wood shape supplemented by downlight Rear wall: wood decoration frame plus middle mirror etching, auxiliary plate color steel splicing Left and right wall: wood grain color steel in the middle of the wood decoration frame, color steel splicing of auxiliary board
Armrest: Wood grain titanium armrest

Car bottom: 2mm thick PVC / marble mosaic