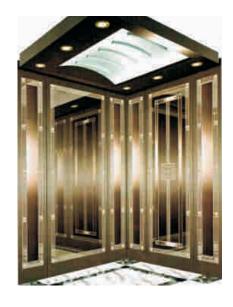

white organic board Side wall and rear wall Center plate: titanium, mirror, etching, wood finish Auxiliary plate: titanium, mirror Handrail: Titanium stainless steel tube triple combination handrail Car bottom: 2mm thick PVC / marble floor or marble mosaic









#### **CBSA-847**

#### Product parameters

Ceiling: stainless steel mirror hollow plate and white transparent plate, with stainless steel frame Car wall: titanium, mirror, etching, and pattern

Armrest: Stainless steel tube titanium triple combination

Car bottom: 2mm thick PVC / marble mosaic

#### **CBSA-848**

#### Product parameters

Ceiling: mirror surface, etched stainless steel Auxiliary board: Hairline stainless steel Ceiling: stainless steel frame, middle arched art board

Car bottom: 2mm thick PVC / marble floor









#### CBSA-849

#### Product parameters

Ceiling: stainless steel mirror hollow plate and white transparent plate, with stainless steel frame Car wall: titanium, mirror, etching, hairline, and pattern
Armrest: Stainless steel tube titanium triple

combination

Car bottom: 2mm thick PVC / marble mosaic

#### Product parameters

CBSA-850

Ceiling: Metal baking paint, downlight lighting, marble pattern board Car wall: Titanium, mirror, etching, hairline

Armrest: solid wood

Car bottom: marble floor









#### CBSA-852

#### Product parameters

Ceiling: Mirror panel in the middle of the ceiling, Yake light-transmitting plates on both sides Car wall: Hairline in the middle, mirror etching on both sides Armrest: flat armrest Car bottom: PVC floor

#### CBSA-853

#### Product parameters

S