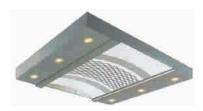

CBSA-611 Product parameters
 菱形中空透明灯柱,加拱形白色透光板的柔光照明

■ CBSA-612 Product parameters 宽幅影像拱顶的柔光照明设计

■ CBSA-615 Product parameters

在不锈钢底板上辅以金色筒灯,中部是拱形白色透光板的柔光照明设计

■ CBSA-616 Product parameters
在不锈钢底板上辅以长方形中空透明灯柱,中部是拱形白色透光板炉柔光照明设计

CBSA-617 Product parameters
中部足影像平頂,两侧为不锈钢底板上辅以筒灯的

■ CBSA-618 Product parameters 宽幅影像拱顶的柔光照明设计