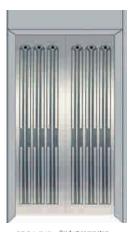

#### Car door series

CBSA-701 Product parameters
Mirror / etch / hairline

Mirror / etch / hairline

CBSA-703 Product parameters

Mirror / etch / hairline

CBSA-704 Product parameters

Mirror / etch / hairline

CBSA-705 Product parameters