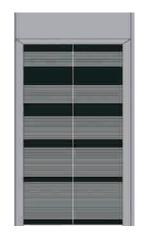

#### Car door series

CBSA-701 Product parameters
Mirror / etch / hairline

Mirror / etch / hairline

CBSA-703 Product parameters

Mirror / etch / hairline

CBSA-704 Product parameters

Mirror / etch / hairline

CBSA-705 Product parameters