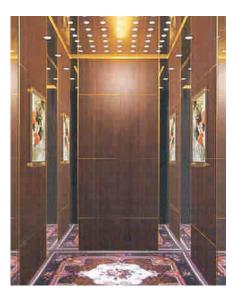

#### CBSA-815

#### Product parameters

Suspended ceiling: wooden frame, luxurious ceiling lamp lighting in the middle.
Center plate: Mercury mirror, engraving process, imitation mahogany finish.
Auxiliary board: imitation mahogany finish.
Armrest: Titanium hairline stainless steel armrest.
Car bottom: 2mm thick PVC or marble parquet floor.