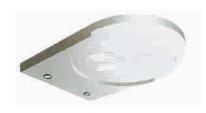

#### CBSA-849

#### Product parameters

Ceiling: stainless steel mirror hollow plate and white transparent plate, with stainless steel frame Car wall: titanium, mirror, etching, hairline, and pattern
Armrest: Stainless steel tube titanium triple

combination

Car bottom: 2mm thick PVC / marble mosaic