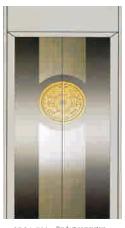

Mirror / etch / hairline

■ CBSA-706 Product parameters

Mirror / etching / hairline vibration / titanium

CBSA-717 Product parameters Gold/Mirror / etch / vibration Mirror / etch / gold

■ CBSA-718 Mirror / etch / gold