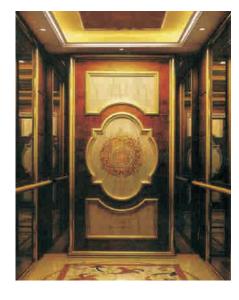

#### CBSA-802

#### Product parameters

Suspended ceiling: steel plate spray paint imitation wood shape supplemented by downlight Imitation wood snape supplemented by downlight Rear wall: wood decoration frame plus middle mirror etching, auxiliary plate color steel splicing Left and right wall: wood grain color steel in the middle of the wood decoration frame, color steel splicing of auxiliary board

Armrest: Wood grain titanium armrest Car bottom: 2mm thick PVC / marble mosaic