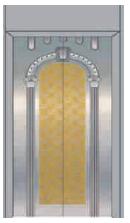

Mirror / etch / hairline

■ CBSA-706 Product parameters

Mirror / etching / hairline vibration / titanium

CBSA-717 Product parameters Gold/Mirror / etch / vibration Mirror / etch / gold

■ CBSA-718 Mirror / etch / gold