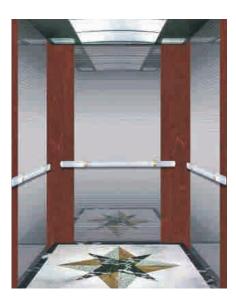

ick PVC / marble mosaic

#### CBSA-836

#### Product parameters

Ceiling: Titanium mirror stainless steel or color steel frame supplemented by downlight Car wall: Rose gold etching, rose gold mirror stainless steel, wood grain veneer

Car bottom: 2mm thick PVC / marble mosaic











#### **CBSA-838**

#### Product parameters

Ceiling: Rose gold mirror stainless steel frame supplemented by downlight
Car wall: Mirror stainless steel, leather grain film, wood grain color steel / wood veneer
Armrest: Stainless steel tube matt short grain
Car bottom: 2mm thick PVC / marble mosaic

#### CBSA-839

#### Product parameters

Ceiling: mirror stainless steel frame, acrylic painting, downlight Car wall: mirror, etching, hairline Armrest: solid wood

Car bottom: 2mm thick PVC / marble mosaic









#### Product parameters

Ceiling: Titanium stainless steel bottom plate supplemented with downlights, the middle is arched white

Soft light illumination design of transparent board Car wall: Titanium, mirror, etching, hairline Armrest: solid wood armrest

Car bottom: 2mm thick PVC / marble mosaic

#### CBSA-842

#### Product parameters

Ceiling: Soft lighting design of wide arched white organic shading board
Car wall: mirror surface, etching craft board, wood

grain veneer

Armrest: Organic crystal armrest
Car bottom: 2mm thick PVC / marble floor











#### Product parameters

Ceiling: Diamond-shaped transparent lamp post, plus arched white translucent soft light Lighting Design
Car wall: hairline, etching, cherry wood finish
Handrail: Wooden handrail
Car bottom: 2mm thick PVC / ma