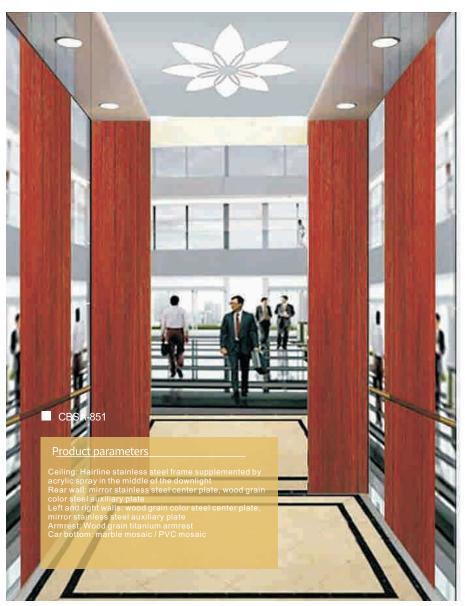

#### Product parameters

Ceiling: corrugated board, paste gold foil. Rear wall: wood finish, varnish, advertising frame, mirror surface.

Side wall: wood veneer, mirror surface.
Armrest: wood and titanium combination armrest.
Car bottom: 2mm thick PVC or marble parquet
floor.