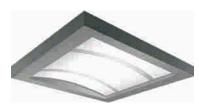

#### Car top series

■ CBSA-601 Product parameters 宽幅影像拱顶的柔光照明设计

■ CBSA-602 Product parameters
中部为透明有机灯柱加四周腰形透光空的柔光照明

■ CBSA-603 Product parameters
中间几何图案配有机玻璃加两侧筒灯设计,使吊顶富

■ CBSA-605 Product parameters 

■ 最宏式方形影像主題灯板与筒灯结合的柔光照明设计