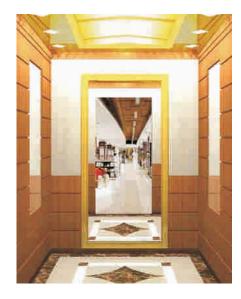

#### **CBSA-805**

#### Product parameters

Suspended ceiling: wooden paint frame, silver foil in the middle, hidden lights around. Side wall and rear wall

Center panel: wood veneer frame with silver mirror.

Auxiliary board: wood veneer.

Armrest: wood and titanium combination armrest.

Car bottom: 2mm thick PVC or marble parquet floor.