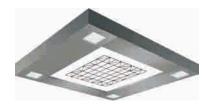

#### Car top series

■ CBSA-601 Product parameters 宽幅影像拱顶的柔光照明设计

■ CBSA-602 Product parameters
中部为透明有机灯柱加四周腰形透光空的柔光照明

■ CBSA-603 Product parameters
中间几何图案配有机玻璃加两侧筒灯设计,使吊顶富

■ CBSA-605 Product parameters 

■ 最宏式方形影像主題灯板与筒灯结合的柔光照明设计