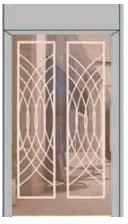

#### Car door series

CBSA-701 Product parameters
Mirror / etch / hairline

Mirror / etch / hairline

CBSA-703 Product parameters

Mirror / etch / hairline

CBSA-704 Product parameters

Mirror / etch / hairline

CBSA-705 Product parameters