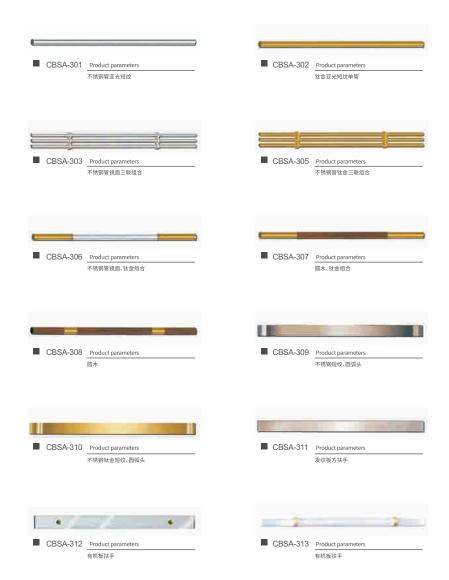

arameters 中部是影像拱顶,两侧为不锈钢底板上铺以筒灯的柔 光照明设计。(图像可客户提供)



■ CBSA-638 Product parameters 双拱形白色有机遮光板,加中部菱形透明灯柱的柔光 照明设计



■ CBSA-639 Product parameters 中部是影像拱顶,两侧为不锈钢底板上铺以筒灯的柔 光照明设计。(图像可客户提供)



■ CBSA-640 Product parameters 不锈钢镜面镂空板和白色透光板,辅以两侧中空菱形透 明灯柱的柔光照明设计



■ CBSA-641 Product parameters 在國环形主体上,筒灯和装饰条有机结合,辅以顶部反射光的柔光照明设计



■ CBSA-642 Product parameters 白色拱形透光板和不锈钢镜面框架辅条形灯饰



■ CBSA-643 Product parameters 中部 U 型发纹底板加筒灯,两侧辅以镜面镂空板的柔 光照明设计



■ CBSA-644 Product parameters 不锈钢镜面镂空板和白色有机板,配铝合金框架



#### Car seat series

■ CBSA-515







■ CBSA-501















■ CBSA-522



■ CBSA-513





Car seat series



■ CBSA-526



■ CBSA-527



■ CBSA-528



■ CBSA-529



■ CBSA-530



■ CBSA-531



■ CBSA-532



■ CBSA-533



CBSA-535



■ CBSA-536



■ CBSA-537



CBSA-538





**Handrail** series









Construction case