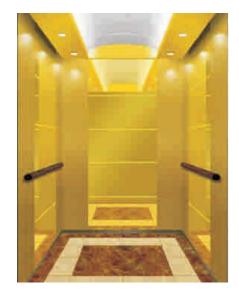

thick PVC / marble mosaic

#### CBSA-836

#### Product parameters

Ceiling: Titanium mirror stainless steel or color steel frame supplemented by downlight Car wall: Rose gold etching, rose gold mirror stainless steel, wood grain veneer

Car bottom: 2mm thick PVC / marble mosaic











#### **CBSA-838**

#### Product parameters

Ceiling: Rose gold mirror stainless steel frame supplemented by downlight
Car wall: Mirror stainless steel, leather grain film, wood grain color steel / wood veneer
Armrest: Stainless steel tube matt short grain
Car bottom: 2mm thick PVC / marble mosaic

#### CBSA-839

#### Product parameters

Ceiling: mirror stainless steel frame, acrylic painting, downlight Car wall: mirror, etching, hairline Armrest: solid wood

Car bottom: 2mm thick PVC / marble mosaic









#### Product parameters

Ceiling: Titanium stainless steel bottom plate supplemented with downlights, the middle is arched white

Soft light illumination design of transparent board Car wall: Titanium, mirror, etching, hairline Armrest: solid wood armrest

Car bottom: 2mm thick PVC / marble mosaic

#### CBSA-842

#### Product parameters

Ceiling: Soft lighting design of wide arched white organic shading board
Car wall: mirror surface, etching craft board, wood

grain veneer

Armrest: Organic crystal armrest
Car bottom: 2mm thick PVC / marble floor











#### Product parameters

Ceiling: Diamond-shaped transparent lamp post, plus arched white translucent soft light Lighting Design
Car wall: hairline, etching, cherry wood finish
Handrail: Wooden handrail
Car bottom: 2mm thick PVC /