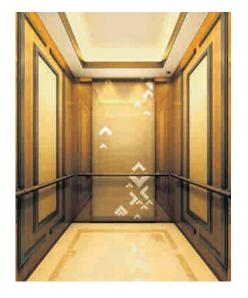

#### CBSA-802

#### Product parameters

Suspended ceiling: steel plate spray paint imitation wood shape supplemented by downlight Imitation wood snape supplemented by downlight Rear wall: wood decoration frame plus middle mirror etching, auxiliary plate color steel splicing Left and right wall: wood grain color steel in the middle of the wood decoration frame, color steel splicing of auxiliary board

Armrest: Wood grain titanium armrest Car bottom: 2mm thick PVC / marble mosaic