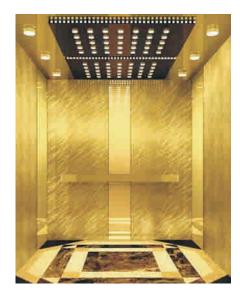

#### CBSA-859

#### Product parameters

Ceiling: Rose gold mirror frame supplemented with spray pattern in the middle of the downlight Rear wall: Rose gold mirror etched center plate plus titanium gold etched splicing plate Left and right walls: Rose gold mirror etched center plate plus titanium gold etched splicing plate

Armrest: Wood grain titanium armrest

Car bottom: 2mm thick PVC / marble mosaic