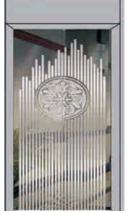

CBSA-727 Product parameters

Mirror / etch / hairline

CBSA-722 Product parameters
Mirror / etch / gold

CBSA-723 Product parameters

Mirror / etch / rose gold

CBSA-724 Product parameters

Mirror / etch / rose gold