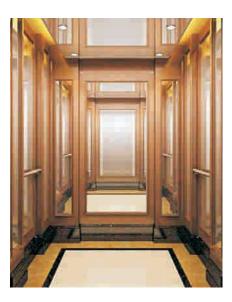

#### CBSA-803

#### Product parameters

Suspended ceiling: steel plate spray paint imitation wood shape supplemented by downlight Rear wall: wood decoration frame plus middle mirror etching, auxiliary plate color steel splicing Left and right wall: wood grain color steel in the middle of the wood decoration frame, color steel splicing of auxiliary board
Armrest: Wood grain titanium armrest

Car bottom: 2mm thick PVC / marble mosaic