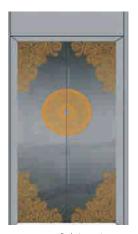

Car door series

Mirror / etch / hairline

■ CBSA-745 Product parameters Mirror / etch / vibration

■ CBSA-758 Product parameters Mirror / etch

Mirror / etch / hairline

Mirror / etch / hairline