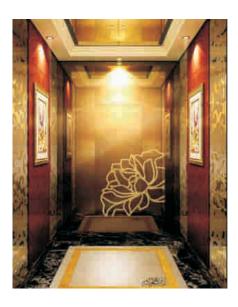

t top of the shadow, and the sides are stainless steel bottom snadow, and the sides are stainless steel botton plates supplemented by tubes

Soft light lighting design of the lamp
Car wall: center plate is mirror stainless steel, auxiliary plate is wood grain color steel / wood
Facing and stainless steel decorative strip

Armrest: solid wood armrest Car bottom: 2mm thick PVC / marble mosaic

#### CBSA-833

### Product parameters

Ceiling: Titanium mirror stainless steel or color frame supplemented by downlight, the middle is white

Acrylic transparent board Left and right walls: wood grain color steel / wood

Rear wall: Painted decorative frame inlaid with marbling color steel / marble finish

Armrest: combination of solid wood and titanium Car bottom: 2mm thick PVC / marble mosaic









#### Product parameters

Ceiling: Titanium mirror stainless steel bottom plate supplemented with downlight, the middle is titanium mirror

titanium mirror Stainless steel hollow plate and white acrylic transparent plate Car wall: wood grain color steel / wood veneer, titanium, mirror, etching Armrest: combination of solid wood and titanium

Car bottom: 2mm thick PVC / marble mosaic

#### CBSA-836

#### Product parameters

Ceiling: Titanium mirror stainless steel or color steel frame supplemented by downlight Car wall: Rose gold etching, rose gold mirror stainless steel, wood grain veneer

Car bottom: 2mm thick PVC / marble mosaic











#### **CBSA-838**

#### Product parameters

Ceiling: Rose gold mirror stainless steel frame supplemented by downlight
Car wall: Mirror stainless stee