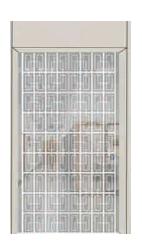

#### Car door series

CBSA-701 Product parameters
Mirror / etch / hairline

Mirror / etch / hairline

CBSA-703 Product parameters

Mirror / etch / hairline

CBSA-704 Product parameters

Mirror / etch / hairline

CBSA-705 Product parameters