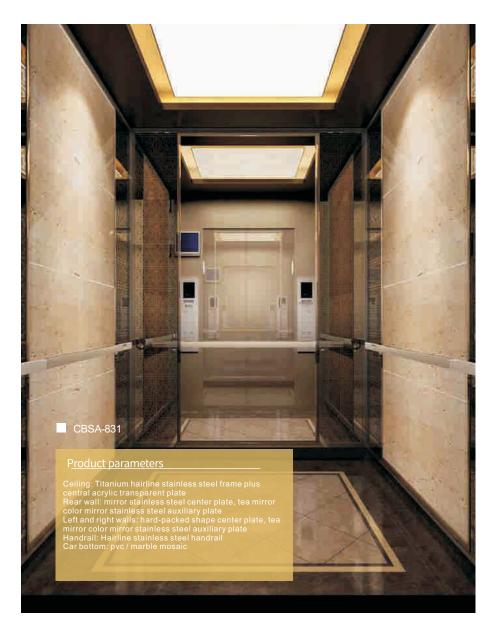

#### CBSA-833

### Product parameters

Ceiling: Titanium mirror stainless steel or color frame supplemented by downlight, the middle is white

Acrylic transparent board Left and right walls: wood grain color steel / wood

Rear wall: Painted decorative frame inlaid with marbling color steel / marble finish

Armrest: combination of solid wood and titanium Car bottom: 2mm thick PVC / marble mosaic