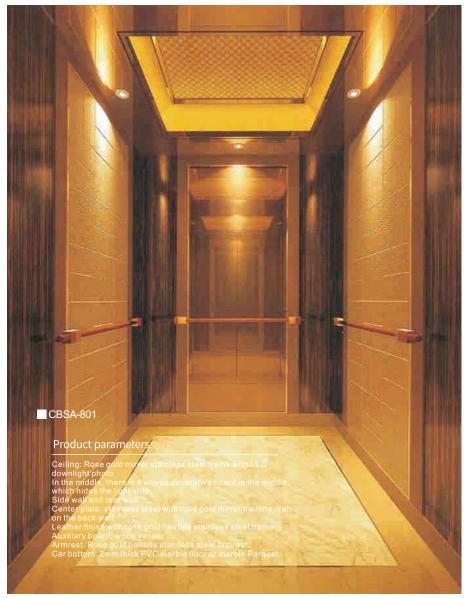

#### Product parameters

Ceiling: wooden frame, rose gold mirror in the middle, hidden light belt and downlight

Lighting Design.
Rear wall: wood molding, middle wood veneer combined with marble veneer,

Mirrors on both sides.
Side wall: wood molding, mirror in the middle, leather finishes on both sides.

Armrest: solid wood round armrest.

Car bottom: 2mm thick PVC marble floor or marble mosaic.