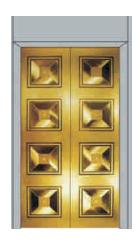

#### Car door series

CBSA-701 Product parameters
Mirror / etch / hairline

Mirror / etch / hairline

CBSA-703 Product parameters

Mirror / etch / hairline

CBSA-704 Product parameters

Mirror / etch / hairline

CBSA-705 Product parameters

Mirror / etch / hairline

■ CBSA-706 Product parameters

Mirror / etching / hairline vibration / titanium

CBSA-717 Product parameters Gold/Mirror / etch / vibration Mirror / etch / gold

■ CBSA-718 Mirror / etch / gold