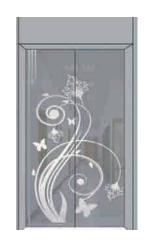

#### Car door series

CBSA-701 Product parameters
Mirror / etch / hairline

Mirror / etch / hairline

CBSA-703 Product parameters

Mirror / etch / hairline

CBSA-704 Product parameters

Mirror / etch / hairline

CBSA-705 Product parameters