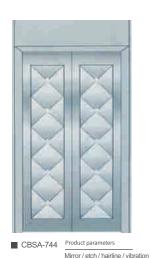

CBSA-748 Product parameters Mirror / etch / hairline

CBSA-752 Product parameters Mirror / etch / hairline

CBSA-753 Product parameters Mirror / etch / hairline

CBSA-754 Product parameters Mirror / etch / hairline / gold