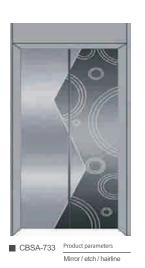

CBSA-727 Product parameters

Mirror / etch / hairline

CBSA-722 Product parameters
Mirror / etch / gold

CBSA-723 Product parameters

Mirror / etch / rose gold

CBSA-724 Product parameters

Mirror / etch / rose gold