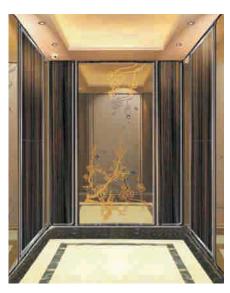

ape supplemented by downlight Rear wall: wood decoration frame plus middle mirror etching, auxiliary plate color steel splicing Left and right wall: wood grain color steel in the middle of the wood decoration frame, color steel splicing of auxiliary board

Armrest: Wood grain titanium armrest Car bottom: 2mm thick PVC / marble mosaic

#### CBSA-803

#### Product parameters

Suspended ceiling: steel plate spray paint imitation wood shape supplemented by downlight Rear wall: wood decoration frame plus middle mirror etching, auxiliary plate color steel splicing Left and right wall: wood grain color steel in the middle of the wood decoration frame, color steel splicing of auxiliary board
Armrest: Wood grain titanium armrest

Car bottom: 2mm thick PVC / marble mosaic

## CBSA www.cbsa.ltd







#### **CBSA-805**

#### Product parameters

Suspended ceiling: wooden paint frame, silver foil in the middle, hidden lights around. Side wall and rear wall

Center panel: wood veneer frame with silver mirror.

Auxiliary board: wood veneer.

Armrest: wood and titanium combination armrest.

Car bottom: 2mm thick PVC or marble parquet floor.

#### CBSA-806

#### Product parameters

Suspended ceiling: wooden frame sprayed with gold foil in the middle.
Side wall and rear wall

Center board: Tea mirror etched flowers, wood veneer.

Auxiliary board: wood veneer (ebony), tea mirror. Car bottom: 2mm thick PVC or marble parquet

floor.









#### Product parameters

Suspended ceiling: wooden paint frame, silver foil in the middle, hidden lights around. Side wall and rear wall

Center panel: woo