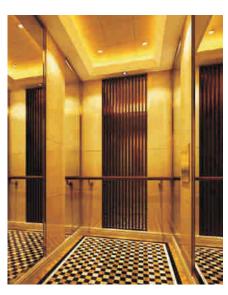

#### CBSA-830

#### **Product parameters**

Ceiling: Mirror stainless steel.
Side wall and rear wall: wood veneer, mirror

stainless steel. Car bottom: 2mm thick PVC or marble parquet

floor (carpet).