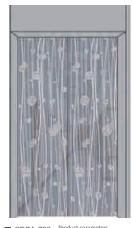

CBSA-748 Product parameters Mirror / etch / hairline

CBSA-752 Product parameters Mirror / etch / hairline

CBSA-753 Product parameters Mirror / etch / hairline

CBSA-754 Product parameters Mirror / etch / hairline / gold