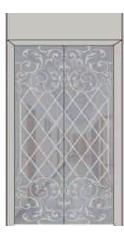

CBSA-728 Product parameters
Mirror / etch / hairline

CBSA-729 Product parameters
Mirror / etch / hairline

CBSA-730 Product parameters
Mirror / etch / hairline