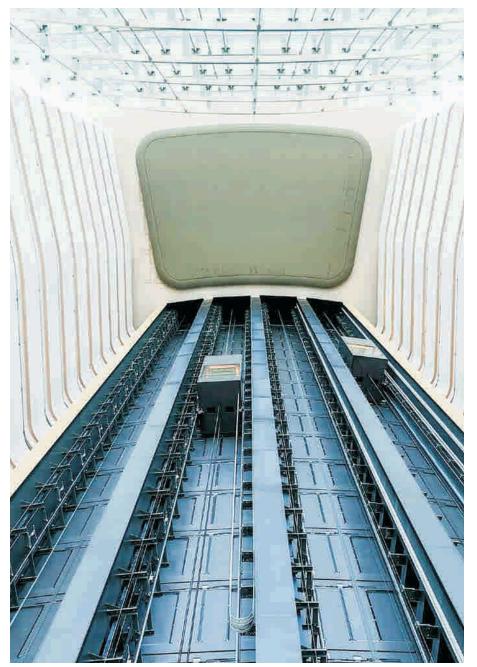

#### Car top series

■ CBSA-601 Product parameters 宽幅影像拱顶的柔光照明设计

■ CBSA-602 Product parameters
中部为透明有机灯柱加四周腰形透光空的柔光照明

■ CBSA-603 Product parameters
中间几何图案配有机玻璃加两侧筒灯设计,使吊顶富

■ CBSA-605 Product parameters 

■ 最宏式方形影像主題灯板与筒灯结合的柔光照明设计

■ CBSA-606 Product parameters
中部是影像平顶,两侧为不锈钢底板上辅以简灯的
奉光照明设计

■ CBSA-607 Product parameters 宽幅影像拱顶的柔光照明设计

■ CBSA-608 Product parameters 宽幅影像拱顶的柔光照明设计

■ CBSA-609 Product parameters 宽幅影像拱顶的柔光照明设计

■ CBSA-610 Product parameters
中部是影像平顶,两侧为不锈铜底板上辅以筒灯的
来光照明设计

CBSA-611 Product parameters
 菱形中空透明灯柱,加拱形白色透光板的柔光照明

■ CBSA-612 Product parameters 宽幅影像拱顶的柔光照明设计

■ CBSA-615 Product parameters

在不锈钢底板上辅以金色筒灯,中部是拱形白色透光板的柔光照明设计

■ CBSA-616 Product parameters
在不锈钢底板上辅以长方形中空透明灯柱,中部是拱形白色透光板炉柔光照明设计

CBSA-617 Product parameters
中部足影像平頂,两侧为不锈钢底板上辅以筒灯的

■ CBSA-618 Product parameters 宽幅影像拱顶的柔光照明设计

#### Car top series

■ CBSA-619 Product parameters 宽幅影像拱顶的柔光照明设计

CBSA-620 Product parameters
中部是影像平顶,辅以四角中空方形透明灯柱的柔光

■ CBSA-622 Product parameters

不锈钢镜面镂空板和白色透光板,辅以两侧中空菱形透明灯柱的柔光照明设计

■ CBSA-623 Product parameters 宽幅影像拱顶的柔光照明设计 柔光照明设计

■ CBSA-625 Product parameters

多层反光板辅以金色筒灯的柔光照明设计

■ CBSA-626 Product parameters 宽幅影像拱顶的柔光照明设计

■ CBSA-627 Product parameters 不锈钢镜面镂空板和白色透光板,配不锈钢框架

■ CBSA-628 Product parameters

不锈钢镜面镂空板和白色透光板,配不锈钢框架
乘光照明设计

■ CBSA-629 Product parameters

不锈钢镜面镂空板和白色透光板,配不锈钢框架

■ CBSA-630 Product parameters
中部为白色顶灯,四周在不锈钢底板上辅以筒灯的柔 光照明设计

■ CBSA-631 Product parameters 圆形荷花图案工艺板,后部加简灯的柔光照明设计

■ CBSA-632 Product parameters 
■ 機形域線磁型。抗毒拡縮地跨減系光解倒接形白色透光

■ CBSA-633 Product parameters 図形镂空工艺板造型,后部加筒灯的柔光照明设计

■ CBSA-635 Product parameters

國形钢条造型白色有机板,后部辅以简灯的乘光照明

CBSA-636 Product parameters 图形工艺板造型及后部加筒灯的柔光照明设计

Car top series

■ CBSA-637 Product parameters 中部是影像拱顶,两侧为不锈钢底板上铺以筒灯的柔 光照明设计。(图像可客户提供)

■ CBSA-638 Product parameters 双拱形白色有机遮光板,加中部菱形透明灯柱的柔光 照明设计

■ CBSA-639 Product parameters 中部是影像拱顶,两侧为不锈钢底板上铺以筒灯的柔 光照明设计。(图像可客户提供)

■ CBSA-640 Product parameters 不锈钢镜面镂空板和白色透光板,辅以两侧中空菱形透 明灯柱的柔光照明设计

■ CBSA-641 Product parameters 在國环形主体上,筒灯和装饰条有机结合,辅以顶部反射光的柔光照明设计

■ CBSA-642 Product parameters 白色拱形透光板和不锈钢镜面框架辅条形灯饰

■ CBSA-643 Product parameters 中部 U 型发纹底板加筒灯,两侧辅以镜面镂空板的柔 光照明设计

■ CBSA-644 Product parameters 不锈钢镜面镂空板和白色有机板,配铝合金框架