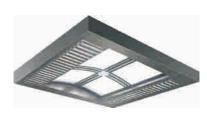

#### Car top series

■ CBSA-601 Product parameters 宽幅影像拱顶的柔光照明设计

■ CBSA-602 Product parameters
中部为透明有机灯柱加四周腰形透光空的柔光照明

■ CBSA-603 Product parameters
中间几何图案配有机玻璃加两侧筒灯设计,使吊顶富

■ CBSA-605 Product parameters 

■ 最宏式方形影像主題灯板与筒灯结合的柔光照明设计

■ CBSA-606 Product parameters
中部是影像平顶,两侧为不锈钢底板上辅以简灯的
奉光照明设计

■ CBSA-607 Product parameters 宽幅影像拱顶的柔光照明设计

■ CBSA-608 Product parameters 宽幅影像拱顶的柔光照明设计

■ CBSA-609 Product parameters 宽幅影像拱顶的柔光照明设计

■ CBSA-610 Product parameters
中部是影像平顶,两侧为不锈铜底板上辅以筒灯的
来光照明设计