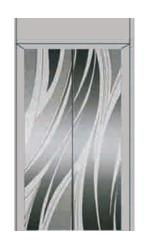

Car door series

Mirror / etch / hairline

■ CBSA-745 Product parameters Mirror / etch / vibration

■ CBSA-758 Product parameters Mirror / etch

Mirror / etch / hairline

Mirror / etch / hairline