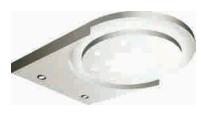

#### Car top series

■ CBSA-601 Product parameters 宽幅影像拱顶的柔光照明设计

■ CBSA-602 Product parameters
中部为透明有机灯柱加四周腰形透光空的柔光照明

■ CBSA-603 Product parameters
中间几何图案配有机玻璃加两侧筒灯设计,使吊顶富

■ CBSA-605 Product parameters 

■ 最宏式方形影像主題灯板与筒灯结合的柔光照明设计