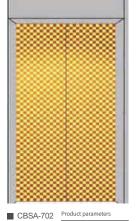

#### Car door series

CBSA-701 Product parameters
Mirror / etch / hairline

Mirror / etch / hairline

CBSA-703 Product parameters

Mirror / etch / hairline

CBSA-704 Product parameters

Mirror / etch / hairline

CBSA-705 Product parameters

Mirror / etch / hairline

■ CBSA-706 Product parameters

Mirror / etching / hairline vibration / titanium

CBSA-717 Product parameters Gold/Mirror / etch / vibration Mirror / etch / gold

■ CBSA-718 Mirror / etch / gold