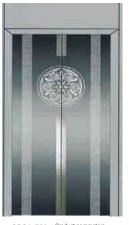

#### Car door series

CBSA-701 Product parameters
Mirror / etch / hairline

Mirror / etch / hairline

CBSA-703 Product parameters

Mirror / etch / hairline

CBSA-704 Product parameters

Mirror / etch / hairline

CBSA-705 Product parameters