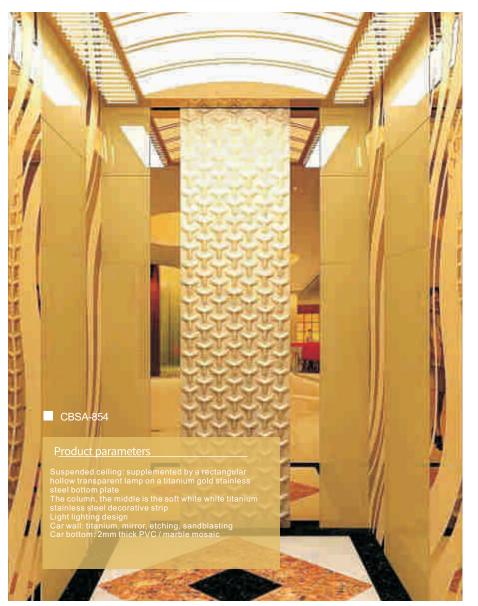

#### Product parameters

CBSA-850

Ceiling: Metal baking paint, downlight lighting, marble pattern board Car wall: Titanium, mirror, etching, hairline

Armrest: solid wood

Car bottom: marble floor