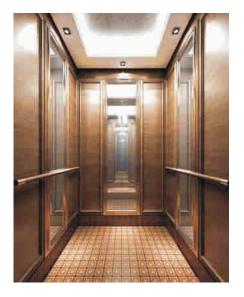

snape supplemented by downlight Rear wall: wood decoration frame plus middle mirror etching, auxiliary plate color steel splicing Left and right wall: wood grain color steel in the middle of the wood decoration frame, color steel splicing of auxiliary board

Armrest: Wood grain titanium armrest Car bottom: 2mm thick PVC / marble mosaic

#### CBSA-803

#### Product parameters

Suspended ceiling: steel plate spray paint imitation wood shape supplemented by downlight Rear wall: wood decoration frame plus middle mirror etching, auxiliary plate color steel splicing Left and right wall: wood grain color steel in the middle of the wood decoration frame, color steel splicing of auxiliary board
Armrest: Wood grain titanium armrest

Car bottom: 2mm thick PVC / marble mosaic

## CBSA www.cbsa.ltd







#### **CBSA-805**

#### Product parameters

Suspended ceiling: wooden paint frame, silver foil in the middle, hidden lights around. Side wall and rear wall

Center panel: wood veneer frame with silver mirror.

Auxiliary board: wood veneer.

Armrest: wood and titanium combination armrest.

Car bottom: 2mm thick PVC or marble parquet floor.

#### CBSA-806

#### Product parameters

Suspended ceiling: wooden frame sprayed with gold foil in the middle.
Side wall and rear wall

Center board: Tea mirror etched flowers, wood veneer.

Auxiliary board: wood veneer (ebony), tea mirror. Car bottom: 2mm thick PVC or marble parquet

floor.









#### Product parameters

Suspended ceiling: wooden paint frame, silver foil in the middle, hidden lights around. Side wall and rear wall

Center panel: w