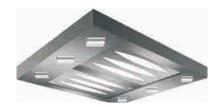

■ CBSA-606 Product parameters
中部是影像平顶,两侧为不锈钢底板上辅以简灯的
奉光照明设计

■ CBSA-607 Product parameters 宽幅影像拱顶的柔光照明设计

■ CBSA-608 Product parameters 宽幅影像拱顶的柔光照明设计

■ CBSA-609 Product parameters 宽幅影像拱顶的柔光照明设计

■ CBSA-610 Product parameters
中部是影像平顶,两侧为不锈铜底板上辅以筒灯的
来光照明设计