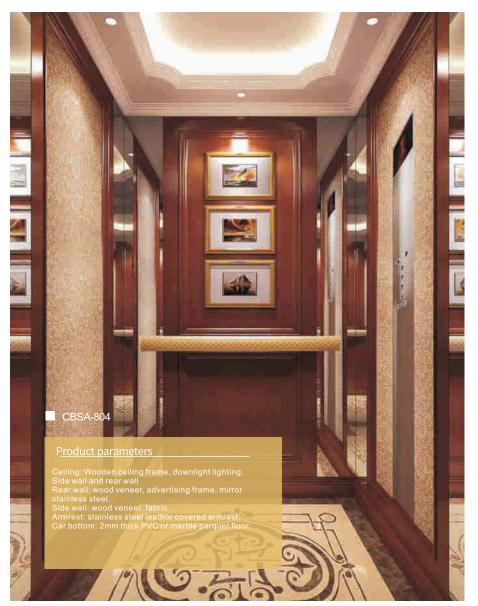

#### **CBSA-805**

#### Product parameters

Suspended ceiling: wooden paint frame, silver foil in the middle, hidden lights around. Side wall and rear wall

Center panel: wood veneer frame with silver mirror.

Auxiliary board: wood veneer.

Armrest: wood and titanium combination armrest.

Car bottom: 2mm thick PVC or marble parquet floor.