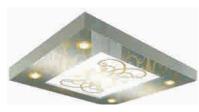

#### CBSA-849

#### Product parameters

Ceiling: stainless steel mirror hollow plate and white transparent plate, with stainless steel frame Car wall: titanium, mirror, etching, hairline, and pattern
Armrest: Stainless steel tube titanium triple

combination

Car bottom: 2mm thick PVC / marble mosaic