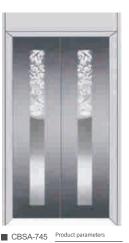

Car door series

Mirror / etch / hairline

■ CBSA-745 Product parameters Mirror / etch / vibration

■ CBSA-758 Product parameters Mirror / etch

Mirror / etch / hairline

Mirror / etch / hairline