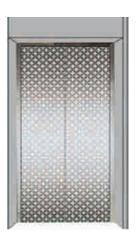

#### Car door series

CBSA-701 Product parameters
Mirror / etch / hairline

Mirror / etch / hairline

CBSA-703 Product parameters

Mirror / etch / hairline

CBSA-704 Product parameters

Mirror / etch / hairline

CBSA-705 Product parameters