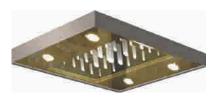

#### Car top series

■ CBSA-601 Product parameters 宽幅影像拱顶的柔光照明设计

■ CBSA-602 Product parameters
中部为透明有机灯柱加四周腰形透光空的柔光照明

■ CBSA-603 Product parameters
中间几何图案配有机玻璃加两侧筒灯设计,使吊顶富

■ CBSA-605 Product parameters 

■ 最宏式方形影像主題灯板与筒灯结合的柔光照明设计