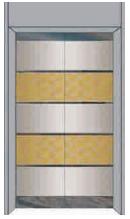

#### Car door series

CBSA-701 Product parameters
Mirror / etch / hairline

Mirror / etch / hairline

CBSA-703 Product parameters

Mirror / etch / hairline

CBSA-704 Product parameters

Mirror / etch / hairline

CBSA-705 Product parameters