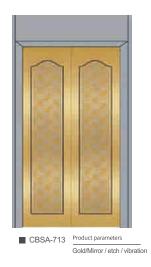

Car door series

Mirror / etch / hairline

■ CBSA-745 Product parameters Mirror / etch / vibration

■ CBSA-758 Product parameters Mirror / etch

Mirror / etch / hairline

Mirror / etch / hairline