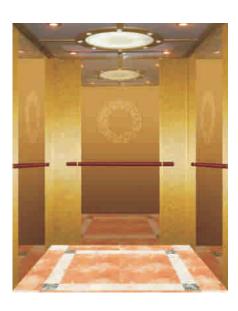

ite organic board Side wall and rear wall Center plate: titanium, mirror, etching, wood finish Auxiliary plate: titanium, mirror Handrail: Titanium stainless steel tube triple combination handrail Car bottom: 2mm thick PVC / marble floor or marble mosaic









#### **CBSA-847**

#### Product parameters

Ceiling: stainless steel mirror hollow plate and white transparent plate, with stainless steel frame Car wall: titanium, mirror, etching, and pattern

Armrest: Stainless steel tube titanium triple combination

Car bottom: 2mm thick PVC / marble mosaic

#### **CBSA-848**

#### Product parameters

Ceiling: mirror surface, etched stainless steel Auxiliary board: Hairline stainless steel Ceiling: stainless steel frame, middle arched art board

Car bottom: 2mm thick PVC / marble floor









#### CBSA-849

#### Product parameters

Ceiling: stainless steel mirror hollow plate and white transparent plate, with stainless steel frame Car wall: titanium, mirror, etching, hairline, and pattern
Armrest: Stainless steel tube titanium triple

combination

Car bottom: 2mm thick PVC / marble mosaic

#### Product parameters

CBSA-850

Ceiling: Metal baking paint, downlight lighting, marble pattern board Car wall: Titanium, mirror, etching, hairline

Armrest: solid wood

Car bottom: marble floor









#### CBSA-852

#### Product parameters

Ceiling: Mirror panel in the middle of the ceiling, Yake light-transmitting plates on both sides Car wall: Hairline in the middle, mirror etching on both sides Armrest: flat armrest Car bottom: PVC floor

#### CBSA-853

#### Product parameters

Sus