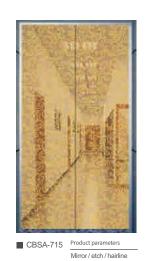

#### Car door series

CBSA-701 Product parameters
Mirror / etch / hairline

Mirror / etch / hairline

CBSA-703 Product parameters

Mirror / etch / hairline

CBSA-704 Product parameters

Mirror / etch / hairline

CBSA-705 Product parameters

Mirror / etch / hairline

■ CBSA-706 Product parameters

Mirror / etching / hairline vibration / titanium

CBSA-717 Product parameters Gold/Mirror / etch / vibration Mirror / etch / gold

■ CBSA-718 Mirror / etch / gold