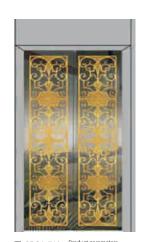

## CBSA www.cbsa.ltd

CBSA-720 Product parameters
Mirror / etch / hairline / gold

■ CBSA-721 Product parameters

Mirror / etch / hairline / gold / vibration

CBSA-725 Product parameters
Mirror / etch

CBSA-726 Product parameters
Mirror / etch / hairline

CBSA-727 Product parameters

Mirror / etch / hairline

CBSA-722 Product parameters
Mirror / etch / gold

CBSA-723 Product parameters

Mirror / etch / rose gold

CBSA-724 Product parameters

Mirror / etch / rose gold