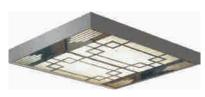

CBSA-611 Product parameters
 菱形中空透明灯柱,加拱形白色透光板的柔光照明

■ CBSA-612 Product parameters 宽幅影像拱顶的柔光照明设计

■ CBSA-615 Product parameters

在不锈钢底板上辅以金色筒灯,中部是拱形白色透光板的柔光照明设计

■ CBSA-616 Product parameters
在不锈钢底板上辅以长方形中空透明灯柱,中部是拱形白色透光板炉柔光照明设计