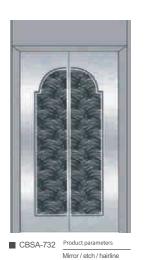

CBSA-727 Product parameters

Mirror / etch / hairline

CBSA-722 Product parameters
Mirror / etch / gold

CBSA-723 Product parameters

Mirror / etch / rose gold

CBSA-724 Product parameters

Mirror / etch / rose gold