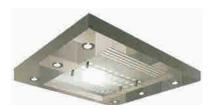

#### **CBSA-847**

#### Product parameters

Ceiling: stainless steel mirror hollow plate and white transparent plate, with stainless steel frame Car wall: titanium, mirror, etching, and pattern

Armrest: Stainless steel tube titanium triple combination

Car bottom: 2mm thick PVC / marble mosaic