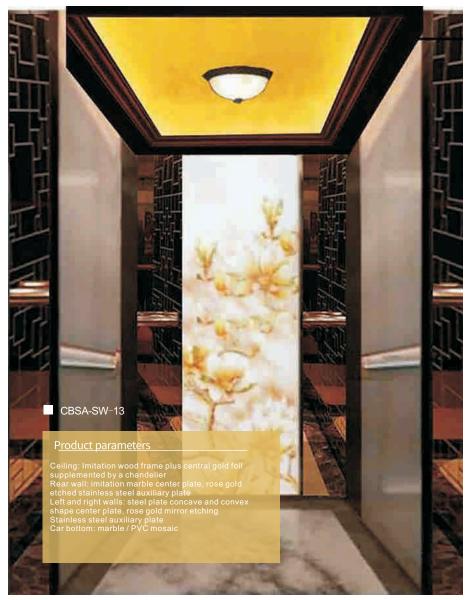

d white organic board Side wall and rear wall Center plate: titanium, mirror, etching, wood finish Auxiliary plate: titanium, mirror Handrail: Titanium stainless steel tube triple combination handrail Car bottom: 2mm thick PVC / marble floor or marble mosaic









#### **CBSA-847**

#### Product parameters

Ceiling: stainless steel mirror hollow plate and white transparent plate, with stainless steel frame Car wall: titanium, mirror, etching, and pattern

Armrest: Stainless steel tube titanium triple combination

Car bottom: 2mm thick PVC / marble mosaic

#### **CBSA-848**

#### Product parameters

Ceiling: mirror surface, etched stainless steel Auxiliary board: Hairline stainless steel Ceiling: stainless steel frame, middle arched art board

Car bottom: 2mm thick PVC / marble floor









#### CBSA-849

#### Product parameters

Ceiling: stainless steel mirror hollow plate and white transparent plate, with stainless steel frame Car wall: titanium, mirror, etching, hairline, and pattern
Armrest: Stainless steel tube titanium triple

combination

Car bottom: 2mm thick PVC / marble mosaic

#### Product parameters

CBSA-850

Ceiling: Metal baking paint, downlight lighting, marble pattern board Car wall: Titanium, mirror, etching, hairline

Armrest: solid wood

Car bottom: marble floor









#### CBSA-852

#### Product parameters

Ceiling: Mirror panel in the middle of the ceiling, Yake light-transmitting plates on both sides Car wall: Hairline in the middle, mirror etching on both sides Armrest: flat armrest Car bottom: PVC floor

#### CBSA-853

#### Product parameters