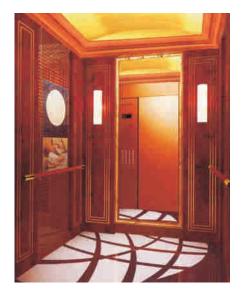

#### **CBSA-805**

#### Product parameters

Suspended ceiling: wooden paint frame, silver foil in the middle, hidden lights around. Side wall and rear wall

Center panel: wood veneer frame with silver mirror.

Auxiliary board: wood veneer.

Armrest: wood and titanium combination armrest.

Car bottom: 2mm thick PVC or marble parquet floor.