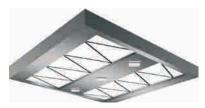

■ CBSA-635 Product parameters

國形钢条造型白色有机板,后部辅以简灯的乘光照明

CBSA-636 Product parameters 图形工艺板造型及后部加筒灯的柔光照明设计

Car top series

■ CBSA-637 Product parameters 中部是影像拱顶,两侧为不锈钢底板上铺以筒灯的柔 光照明设计。(图像可客户提供)

■ CBSA-638 Product parameters 双拱形白色有机遮光板,加中部菱形透明灯柱的柔光 照明设计