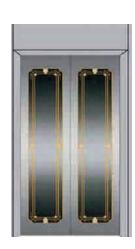

Mirror / etch / hairline

■ CBSA-706 Product parameters

Mirror / etching / hairline vibration / titanium

CBSA-717 Product parameters Gold/Mirror / etch / vibration Mirror / etch / gold

■ CBSA-718 Mirror / etch / gold