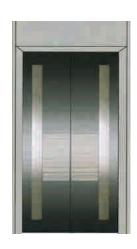

#### Car door series

CBSA-701 Product parameters
Mirror / etch / hairline

Mirror / etch / hairline

CBSA-703 Product parameters

Mirror / etch / hairline

CBSA-704 Product parameters

Mirror / etch / hairline

CBSA-705 Product parameters