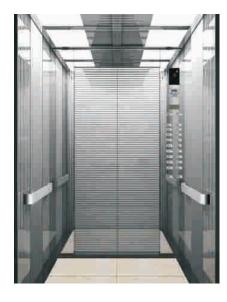

bination

Car bottom: 2mm thick PVC / marble mosaic

#### **CBSA-848**

#### Product parameters

Ceiling: mirror surface, etched stainless steel Auxiliary board: Hairline stainless steel Ceiling: stainless steel frame, middle arched art board

Car bottom: 2mm thick PVC / marble floor









#### CBSA-849

#### Product parameters

Ceiling: stainless steel mirror hollow plate and white transparent plate, with stainless steel frame Car wall: titanium, mirror, etching, hairline, and pattern
Armrest: Stainless steel tube titanium triple

combination

Car bottom: 2mm thick PVC / marble mosaic

#### Product parameters

CBSA-850

Ceiling: Metal baking paint, downlight lighting, marble pattern board Car wall: Titanium, mirror, etching, hairline

Armrest: solid wood

Car bottom: marble floor









#### CBSA-852

#### Product parameters

Ceiling: Mirror panel in the middle of the ceiling, Yake light-transmitting plates on both sides Car wall: Hairline in the middle, mirror etching on both sides Armrest: flat armrest Car bottom: PVC floor

#### CBSA-853

#### Product parameters

Suspended ceiling: soft light illumination design of wide image arch
Car wall: mirror, etching, hairline, 24K real gold plating (or titanium)
Armrest: Stainless steel tube matt short grain
Car bottom: 2mm thick PVC / marble floor











#### Product parameters

Ceiling: Acrylic light-transmitting plate in the middle of imitation wood frame

Rear wall: imitation marble center plate, mirroretched stainless steel plate Left and right walls: mirror-etched stainless steel

Handrail: Wood grain handrail Car