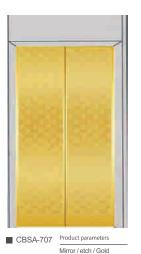

#### Car door series

CBSA-701 Product parameters
Mirror / etch / hairline

Mirror / etch / hairline

CBSA-703 Product parameters

Mirror / etch / hairline

CBSA-704 Product parameters

Mirror / etch / hairline

CBSA-705 Product parameters

Mirror / etch / hairline

■ CBSA-706 Product parameters

Mirror / etching / hairline vibration / titanium

CBSA-717 Product parameters Gold/Mirror / etch / vibration Mirror / etch / gold

■ CBSA-718 Mirror / etch / gold