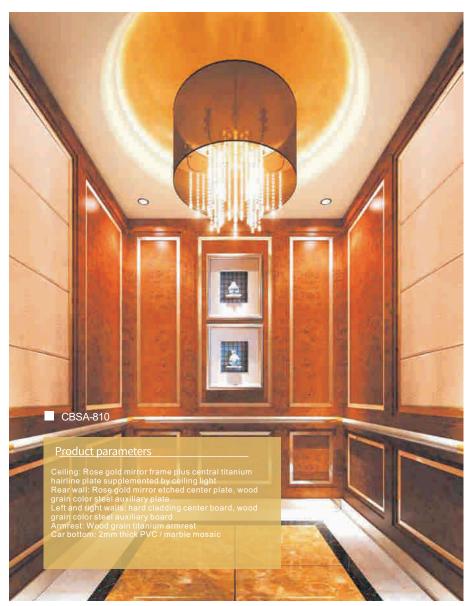

#### CBSA-809

#### Product parameters

Suspended ceiling: wooden frame sprayed with gold foil in the middle.
Side wall and rear wall

Center board: Tea mirror etched flowers, wood veneer.

Auxiliary board: wood veneer (ebony), tea mirror. Car bottom: 2mm thick PVC or marble parquet floor.