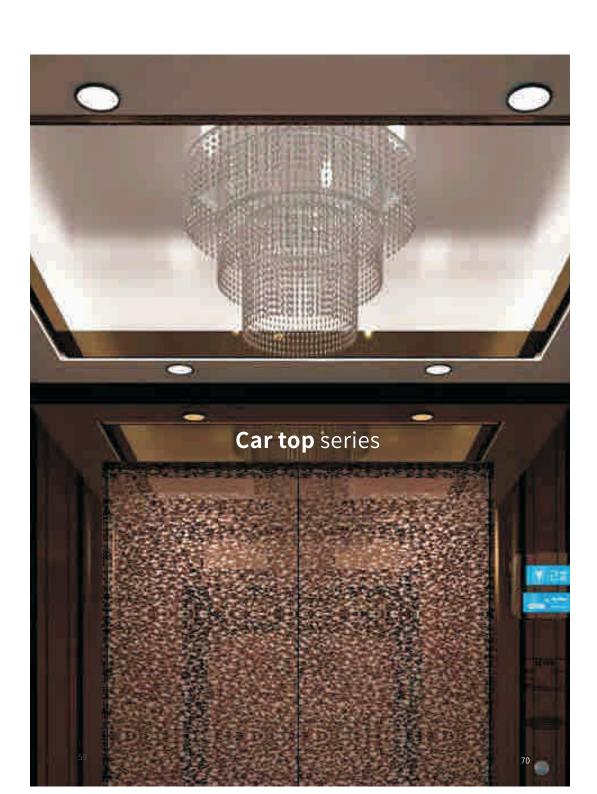

#### Car top series

■ CBSA-601 Product parameters 宽幅影像拱顶的柔光照明设计

■ CBSA-602 Product parameters
中部为透明有机灯柱加四周腰形透光空的柔光照明

■ CBSA-603 Product parameters
中间几何图案配有机玻璃加两侧筒灯设计,使吊顶富

■ CBSA-605 Product parameters 

■ 最宏式方形影像主題灯板与筒灯结合的柔光照明设计