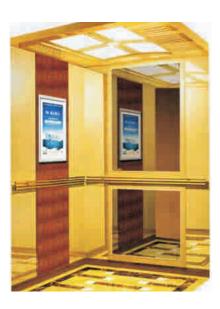

PVC / marble mosaic

#### CBSA-839

#### Product parameters

Ceiling: mirror stainless steel frame, acrylic painting, downlight Car wall: mirror, etching, hairline Armrest: solid wood

Car bottom: 2mm thick PVC / marble mosaic









#### Product parameters

Ceiling: Titanium stainless steel bottom plate supplemented with downlights, the middle is arched white

Soft light illumination design of transparent board Car wall: Titanium, mirror, etching, hairline Armrest: solid wood armrest

Car bottom: 2mm thick PVC / marble mosaic

#### CBSA-842

#### Product parameters

Ceiling: Soft lighting design of wide arched white organic shading board
Car wall: mirror surface, etching craft board, wood

grain veneer

Armrest: Organic crystal armrest
Car bottom: 2mm thick PVC / marble floor











#### Product parameters

Ceiling: Diamond-shaped transparent lamp post, plus arched white translucent soft light Lighting Design
Car wall: hairline, etching, cherry wood finish
Handrail: Wooden handrail
Car bottom: 2mm thick PVC / marble floor or

marble mosaic

#### **CBSA-845**

#### Product parameters

Ceiling: stainless steel mirror hollow board and white organic board Side wall and rear wall Center plate: titanium, mirror, etching, wood finish Auxiliary plate: titanium, mirror Handrail: Titanium stainless steel tube triple combination handrail Car bottom: 2mm thick PVC / marble floor or marble mosaic









#### **CBSA-847**

#### Product parameters

Ceiling: stainless steel mirror hollow plate and white transparent plate, with stainless steel frame Car wall: titanium, mirror, etc