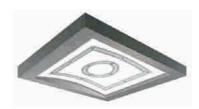

不锈钢镜面镂空板和白色透光板,配不锈钢框架

■ CBSA-630 Product parameters
中部为白色顶灯,四周在不锈钢底板上辅以筒灯的柔 光照明设计

■ CBSA-631 Product parameters 圆形荷花图案工艺板,后部加简灯的柔光照明设计

■ CBSA-632 Product parameters 
■ 機形域線磁型。抗毒拡縮地跨減系光解倒接形白色透光

■ CBSA-633 Product parameters 図形镂空工艺板造型,后部加筒灯的柔光照明设计

■ CBSA-635 Product parameters

國形钢条造型白色有机板,后部辅以简灯的乘光照明

CBSA-636 Product parameters 图形工艺板造型及后部加筒灯的柔光照明设计

Car top series

■ CBSA-637 Product parameters 中部是影像拱顶,两侧为不锈钢底板上铺以筒灯的柔 光照明设计。(图像可客户提供)

■ CBSA-638 Product parameters 双拱形白色有机遮光板,加中部菱形透明灯柱的柔光 照明设计