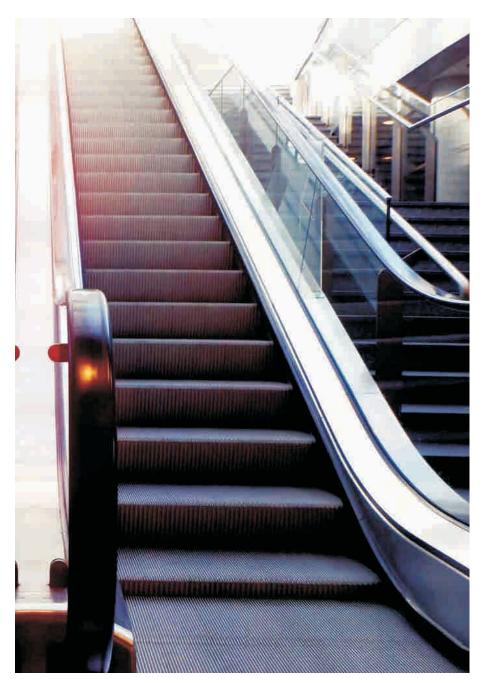

#### CBSA-849

#### Product parameters

Ceiling: stainless steel mirror hollow plate and white transparent plate, with stainless steel frame Car wall: titanium, mirror, etching, hairline, and pattern
Armrest: Stainless steel tube titanium triple

combination

Car bottom: 2mm thick PVC / marble mosaic