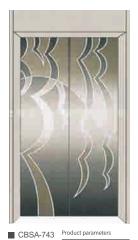

Car door series

Mirror / etch / hairline

■ CBSA-745 Product parameters Mirror / etch / vibration

■ CBSA-758 Product parameters Mirror / etch

Mirror / etch / hairline

Mirror / etch / hairline