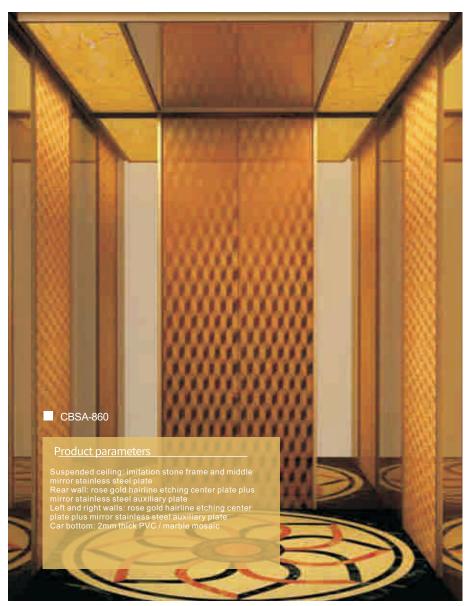

#### CBSA-862

#### Product parameters

Ceiling: Rose gold stainless steel mirror cutout board and white organic board. Side wall and back wall: Center plate: rose gold, mirror, etching, hairline, and pattern. Auxiliary board: mirror surface. Armrest: Rose gold stainless steel tube triple combination armrest. Car bottom: 2mm thick PVC or marble parquet floor.