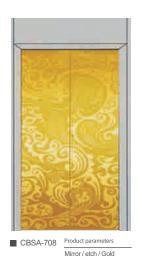

Mirror / etch / hairline

■ CBSA-706 Product parameters

Mirror / etching / hairline vibration / titanium

CBSA-717 Product parameters Gold/Mirror / etch / vibration Mirror / etch / gold

■ CBSA-718 Mirror / etch / gold