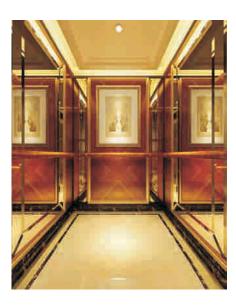

#### CBSA-802

#### Product parameters

Suspended ceiling: steel plate spray paint imitation wood shape supplemented by downlight Imitation wood snape supplemented by downlight Rear wall: wood decoration frame plus middle mirror etching, auxiliary plate color steel splicing Left and right wall: wood grain color steel in the middle of the wood decoration frame, color steel splicing of auxiliary board

Armrest: Wood grain titanium armrest Car bottom: 2mm thick PVC / marble mosaic