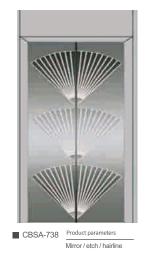

Product parameters Gold/Mirror / etch / vibration Mirror / etch / gold

■ CBSA-718 Mirror / etch / gold



## CBSA www.cbsa.ltd







CBSA-720 Product parameters
Mirror / etch / hairline / gold



■ CBSA-721 Product parameters

Mirror / etch / hairline / gold / vibration



CBSA-725 Product parameters
Mirror / etch



CBSA-726 Product parameters
Mirror / etch / hairline



CBSA-727 Product parameters

Mirror / etch / hairline



CBSA-722 Product parameters
Mirror / etch / gold



CBSA-723 Product parameters

Mirror / etch / rose gold



CBSA-724 Product parameters

Mirror / etch / rose gold



CBSA-728 Product parameters
Mirror / etch / hairline



CBSA-729 Product parameters
Mirror / etch / hairline



CBSA-730 Product parameters
Mirror / etch / hairline



## CBSA www.cbsa.ltd















■ CBSA-734 Product parameters

Mirror / etch / vibration











CBSA-736 Product parameters

Mirror / etch / hairline

CBSA-740 Product parameters CBSA-741 Product parameters Mirror / etch / hairline

CBSA-742 Product parameters
Mirror / etch



## CBSA www.cbsa.ltd





Mirror / etch / hairline













■ CBSA-750 Product parameters Mirror / etch / hairline / vibration



■ CBSA-751 Product parameters Mirror / etch / hairline







■ CBSA-747 Product parameters Mirror / etch / hairline



CBSA-748 Product parameters Mirror / etch / hairline



CBSA-752 Product parameters Mirror / etch / hairline



CBSA-753 Product parameters Mirror / etch / hairline



CBSA-754 Product parameters Mirror / etch / hairline / gold



Car door series







Mirror / etch / hairline



■ CBSA-7