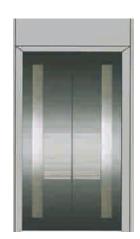

Car door series

Mirror / etch / hairline

■ CBSA-745 Product parameters Mirror / etch / vibration

■ CBSA-758 Product parameters Mirror / etch

Mirror / etch / hairline

Mirror / etch / hairline