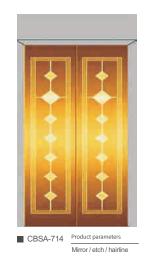

#### Car door series

CBSA-701 Product parameters
Mirror / etch / hairline

Mirror / etch / hairline

CBSA-703 Product parameters

Mirror / etch / hairline

CBSA-704 Product parameters

Mirror / etch / hairline

CBSA-705 Product parameters

Mirror / etch / hairline

■ CBSA-706 Product parameters

Mirror / etching / hairline vibration / titanium

CBSA-717 Product parameters Gold/Mirror / etch / vibration Mirror / etch / gold

■ CBSA-718 Mirror / etch / gold