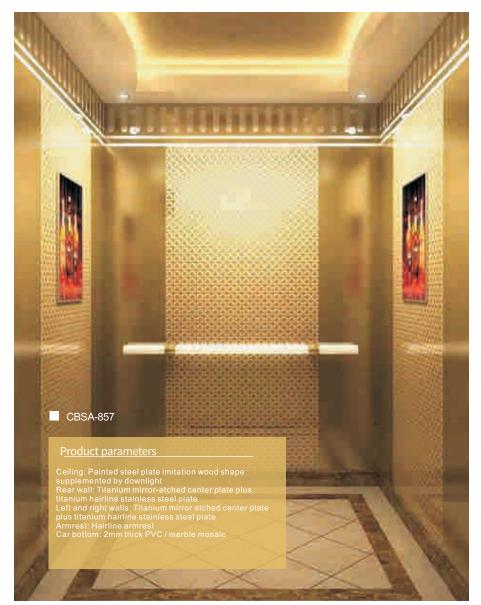

#### Product parameters

Ceiling: Titanium mirror stainless steel frame supplemented by a hollow plate in the middle Rear wall: Titanium mirror stainless steel center plate plus titanium etching auxiliary plate Left and right walls: Titanium gold etching center plate plus titanium gold mirror auxiliary plate Armrest: Titanium hairline armrest Car bottom: 2mm thick PVC / marble mosaic