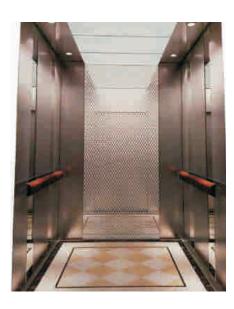

ame inlaid with marbling color steel / marble finish

Armrest: combination of solid wood and titanium Car bottom: 2mm thick PVC / marble mosaic









#### Product parameters

Ceiling: Titanium mirror stainless steel bottom plate supplemented with downlight, the middle is titanium mirror

titanium mirror Stainless steel hollow plate and white acrylic transparent plate Car wall: wood grain color steel / wood veneer, titanium, mirror, etching Armrest: combination of solid wood and titanium

Car bottom: 2mm thick PVC / marble mosaic

#### CBSA-836

#### Product parameters

Ceiling: Titanium mirror stainless steel or color steel frame supplemented by downlight Car wall: Rose gold etching, rose gold mirror stainless steel, wood grain veneer

Car bottom: 2mm thick PVC / marble mosaic











#### **CBSA-838**

#### Product parameters

Ceiling: Rose gold mirror stainless steel frame supplemented by downlight
Car wall: Mirror stainless steel, leather grain film, wood grain color steel / wood veneer
Armrest: Stainless steel tube matt short grain
Car bottom: 2mm thick PVC / marble mosaic

#### CBSA-839

#### Product parameters

Ceiling: mirror stainless steel frame, acrylic painting, downlight Car wall: mirror, etching, hairline Armrest: solid wood

Car bottom: 2mm thick PVC / marble mosaic









#### Product parameters

Ceiling: Titanium stainless steel bottom plate supplemented with downlights, the middle is arched white

Soft light illumination design of transparent board Car wall: Titanium, mirror, etching, hairline Armrest: solid wood armrest

Car bottom: 2mm thick PVC /