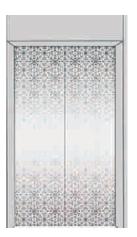

#### Car door series

CBSA-701 Product parameters
Mirror / etch / hairline

Mirror / etch / hairline

CBSA-703 Product parameters

Mirror / etch / hairline

CBSA-704 Product parameters

Mirror / etch / hairline

CBSA-705 Product parameters