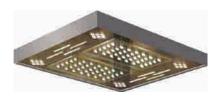

CBSA-611 Product parameters
 菱形中空透明灯柱,加拱形白色透光板的柔光照明

■ CBSA-612 Product parameters 宽幅影像拱顶的柔光照明设计

■ CBSA-615 Product parameters

在不锈钢底板上辅以金色筒灯,中部是拱形白色透光板的柔光照明设计

■ CBSA-616 Product parameters
在不锈钢底板上辅以长方形中空透明灯柱,中部是拱形白色透光板炉柔光照明设计