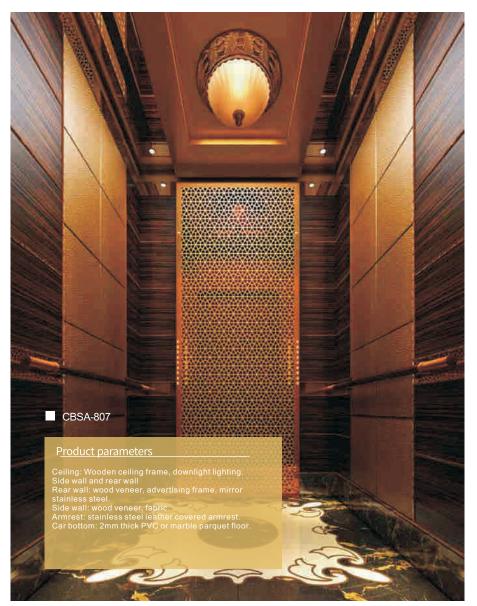

#### **CBSA-811**

#### Product parameters

Ceiling: corrugated board, paste gold foil. Rear wall: wood finish, varnish, advertising frame, mirror surface.

Side wall: wood veneer, mirror surface.
Armrest: wood and titanium combination armrest.
Car bottom: 2mm thick PVC or marble parquet
floor.