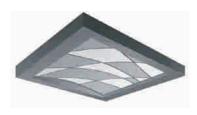

#### Car top series

■ CBSA-619 Product parameters 宽幅影像拱顶的柔光照明设计

CBSA-620 Product parameters
中部是影像平顶,辅以四角中空方形透明灯柱的柔光

■ CBSA-622 Product parameters

不锈钢镜面镂空板和白色透光板,辅以两侧中空菱形透明灯柱的柔光照明设计

■ CBSA-623 Product parameters 宽幅影像拱顶的柔光照明设计 柔光照明设计

■ CBSA-625 Product parameters

多层反光板辅以金色筒灯的柔光照明设计

■ CBSA-626 Product parameters 宽幅影像拱顶的柔光照明设计

■ CBSA-627 Product parameters 不锈钢镜面镂空板和白色透光板,配不锈钢框架

■ CBSA-628 Product parameters

不锈钢镜面镂空板和白色透光板,配不锈钢框架
乘光照明设计

■ CBSA-629 Product parameters