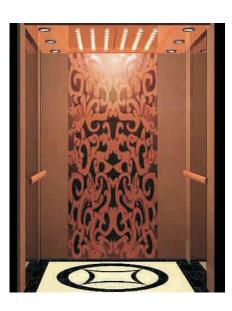

line, and pattern. Auxiliary board: mirror surface. Armrest: Rose gold stainless steel tube triple combination armrest. Car bottom: 2mm thick PVC or marble parquet floor.









#### **CBSA-864**

#### Product parameters

Suspended ceiling: wood grain shape frame plus central acrylic transparent board Rear wall: imitation marble shape Left and right walls: imitation marble shape Car bottom: 2mm thick PVC / marble mosaic

#### **CBSA-865**

#### Product parameters

Ceiling: Rose gold stainless steel mirror cutout board and white organic board.
Side wall and back wall: Center plate: rose gold, mirror, etching, hairline, and pattern.
Auxiliary board: mirror surface.
Armrest: Rose gold stainless steel tube triple combination armrest.
Car bottom: 2mm thick PVC or marble parquet floor.









#### Product parameters

Ceiling: Mirror stainless steel frame plus central acrylic transparent plate

Rear wall: wood grain color steel plus beauty mirror

Left and right walls: wood decoration stitching plus mirror stainless steel
Car bottom: 2mm thick PVC / marble mosaic

**CBSA-868** 

#### Product parameters

Ceiling: Rose gold stainless steel mirror cutout board and white organic board.
Side wall and back wall: Center plate: rose gold,

mirror, etching, hairline, and pattern.

Auxiliary board: mirror surface.

Armrest: Rose gold stainless steel tube triple

combination armrest.
Car bottom: 2mm thick PVC or marble parquet

floor.

#### Car door series









CBSA-701 Product parameters
Mirror / etch / hairline

Mirror / etch / hairline

CBSA-703 Product parameters

Mirror / etch /