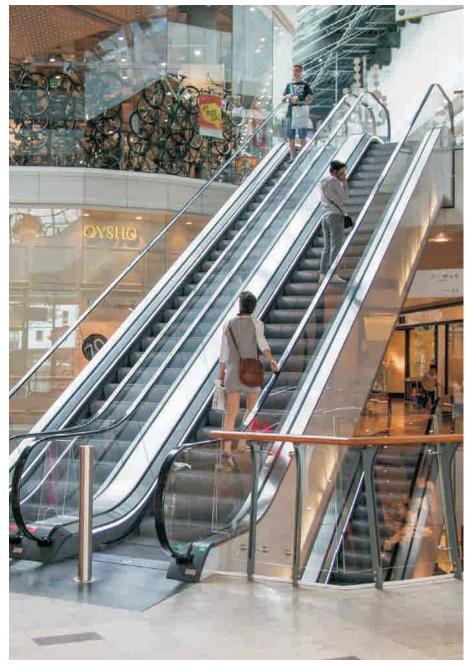

#### CBSA-849

#### Product parameters

Ceiling: stainless steel mirror hollow plate and white transparent plate, with stainless steel frame Car wall: titanium, mirror, etching, hairline, and pattern
Armrest: Stainless steel tube titanium triple

combination

Car bottom: 2mm thick PVC / marble mosaic