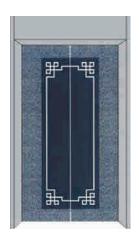

#### Car door series

CBSA-701 Product parameters
Mirror / etch / hairline

Mirror / etch / hairline

CBSA-703 Product parameters

Mirror / etch / hairline

CBSA-704 Product parameters

Mirror / etch / hairline

CBSA-705 Product parameters