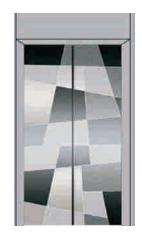

#### Car door series

CBSA-701 Product parameters
Mirror / etch / hairline

Mirror / etch / hairline

CBSA-703 Product parameters

Mirror / etch / hairline

CBSA-704 Product parameters

Mirror / etch / hairline

CBSA-705 Product parameters