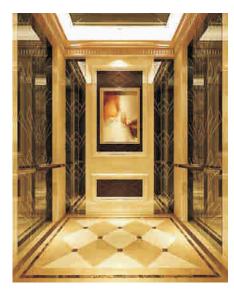

#### CBSA-852

#### Product parameters

Ceiling: Mirror panel in the middle of the ceiling, Yake light-transmitting plates on both sides Car wall: Hairline in the middle, mirror etching on both sides Armrest: flat armrest Car bottom: PVC floor