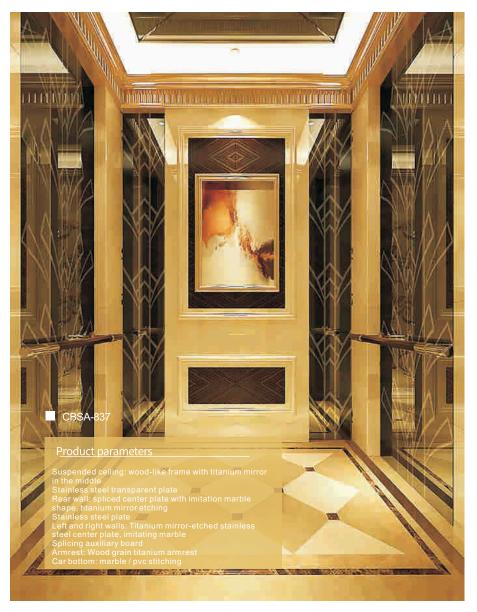

#### **CBSA-838**

#### Product parameters

Ceiling: Rose gold mirror stainless steel frame supplemented by downlight
Car wall: Mirror stainless steel, leather grain film, wood grain color steel / wood veneer
Armrest: Stainless steel tube matt short grain
Car bottom: 2mm thick PVC / marble mosaic