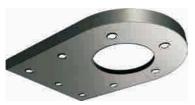

#### CBSA-849

#### Product parameters

Ceiling: stainless steel mirror hollow plate and white transparent plate, with stainless steel frame Car wall: titanium, mirror, etching, hairline, and pattern
Armrest: Stainless steel tube titanium triple

combination

Car bottom: 2mm thick PVC / marble mosaic