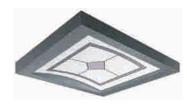

■ CBSA-606 Product parameters
中部是影像平顶,两侧为不锈钢底板上辅以简灯的
奉光照明设计

■ CBSA-607 Product parameters 宽幅影像拱顶的柔光照明设计

■ CBSA-608 Product parameters 宽幅影像拱顶的柔光照明设计

■ CBSA-609 Product parameters 宽幅影像拱顶的柔光照明设计

■ CBSA-610 Product parameters
中部是影像平顶,两侧为不锈铜底板上辅以筒灯的
来光照明设计