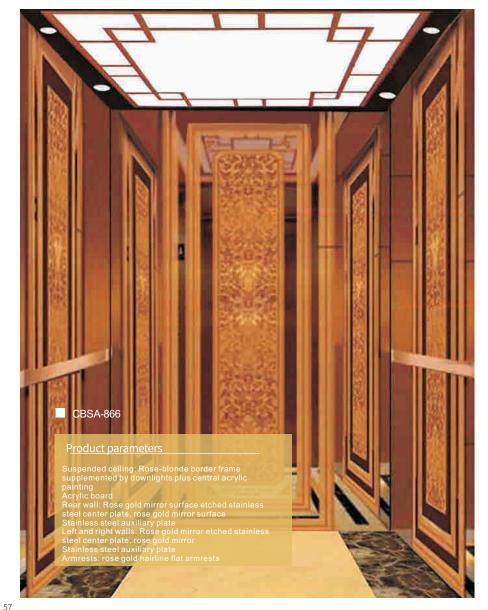

#### **CBSA-865**

#### Product parameters

Ceiling: Rose gold stainless steel mirror cutout board and white organic board.
Side wall and back wall: Center plate: rose gold, mirror, etching, hairline, and pattern.
Auxiliary board: mirror surface.
Armrest: Rose gold stainless steel tube triple combination armrest.
Car bottom: 2mm thick PVC or marble parquet floor.