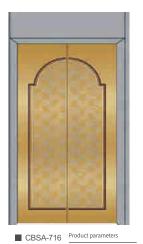

Mirror / etch / hairline

■ CBSA-706 Product parameters

Mirror / etching / hairline vibration / titanium

CBSA-717 Product parameters Gold/Mirror / etch / vibration Mirror / etch / gold

■ CBSA-718 Mirror / etch / gold