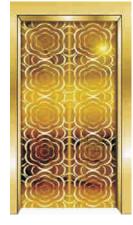

#### Car door series

CBSA-701 Product parameters
Mirror / etch / hairline

Mirror / etch / hairline

CBSA-703 Product parameters

Mirror / etch / hairline

CBSA-704 Product parameters

Mirror / etch / hairline

CBSA-705 Product parameters

Mirror / etch / hairline

■ CBSA-706 Product parameters

Mirror / etching / hairline vibration / titanium

CBSA-717 Product parameters Gold/Mirror / etch / vibration Mirror / etch / gold

■ CBSA-718 Mirror / etch / gold