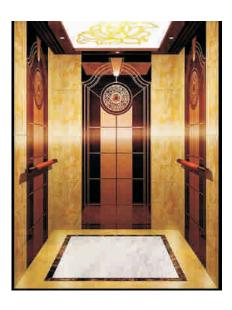

#### Product parameters

Suspended ceiling: Titanium mirror stainless steel frame plus central painted acrylic board Rear wall: Titanium gold etched stainless steel center plate plus rose gold Mirror stainless steel auxiliary plate Left and right walls: Titanium gold etched stainless steel center plate plus rose gold Mirror stainless steel auxiliary plate Armest: Wood grain titanium armrest Car bottom: 2mm thick PVC / marble mosaic