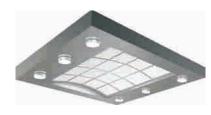

■ CBSA-606 Product parameters
中部是影像平顶,两侧为不锈钢底板上辅以简灯的
奉光照明设计

■ CBSA-607 Product parameters 宽幅影像拱顶的柔光照明设计

■ CBSA-608 Product parameters 宽幅影像拱顶的柔光照明设计

■ CBSA-609 Product parameters 宽幅影像拱顶的柔光照明设计

■ CBSA-610 Product parameters
中部是影像平顶,两侧为不锈铜底板上辅以筒灯的
来光照明设计