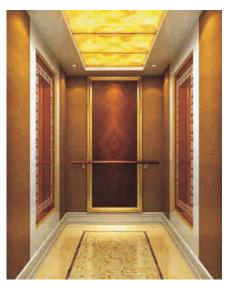

#### CBSA-803

#### Product parameters

Suspended ceiling: steel plate spray paint imitation wood shape supplemented by downlight Rear wall: wood decoration frame plus middle mirror etching, auxiliary plate color steel splicing Left and right wall: wood grain color steel in the middle of the wood decoration frame, color steel splicing of auxiliary board
Armrest: Wood grain titanium armrest

Car bottom: 2mm thick PVC / marble mosaic