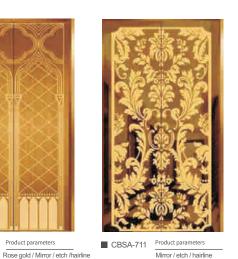

#### Car door series

CBSA-701 Product parameters
Mirror / etch / hairline

Mirror / etch / hairline

CBSA-703 Product parameters

Mirror / etch / hairline

CBSA-704 Product parameters

Mirror / etch / hairline

CBSA-705 Product parameters

Mirror / etch / hairline

■ CBSA-706 Product parameters

Mirror / etching / hairline vibration / titanium

CBSA-717 Product parameters Gold/Mirror / etch / vibration Mirror / etch / gold

■ CBSA-718 Mirror / etch / gold