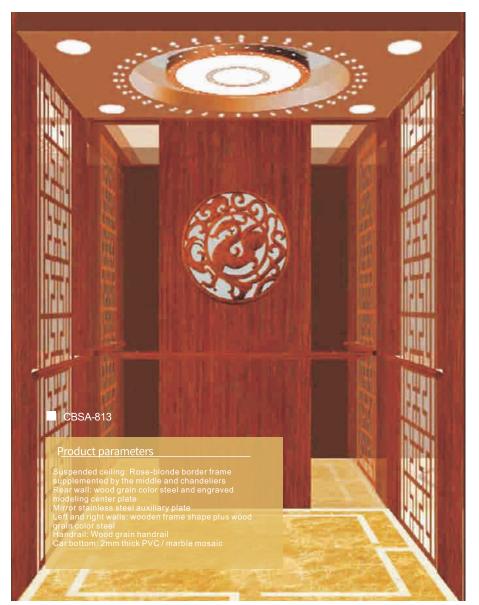

#### **CBSA-805**

#### Product parameters

Suspended ceiling: wooden paint frame, silver foil in the middle, hidden lights around. Side wall and rear wall

Center panel: wood veneer frame with silver mirror.

Auxiliary board: wood veneer.

Armrest: wood and titanium combination armrest.

Car bottom: 2mm thick PVC or marble parquet floor.