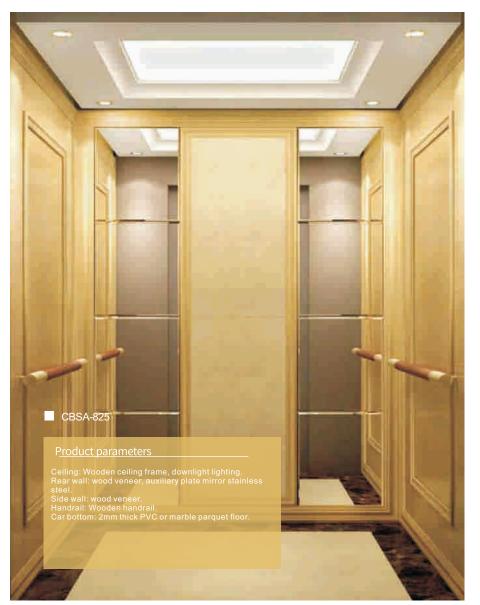

#### CBSA-815

#### Product parameters

Suspended ceiling: wooden frame, luxurious ceiling lamp lighting in the middle.
Center plate: Mercury mirror, engraving process, imitation mahogany finish.
Auxiliary board: imitation mahogany finish.
Armrest: Titanium hairline stainless steel armrest.
Car bottom: 2mm thick PVC or marble parquet floor.