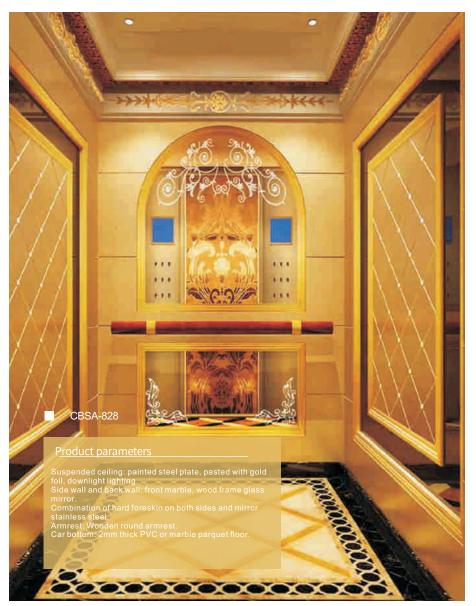

#### **CBSA-811**

#### Product parameters

Ceiling: corrugated board, paste gold foil. Rear wall: wood finish, varnish, advertising frame, mirror surface.

Side wall: wood veneer, mirror surface.
Armrest: wood and titanium combination armrest.
Car bottom: 2mm thick PVC or marble parquet
floor.