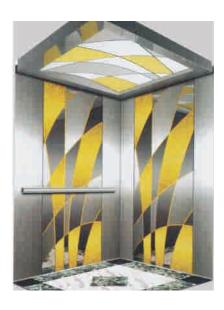

#### CBSA-802

#### Product parameters

Suspended ceiling: steel plate spray paint imitation wood shape supplemented by downlight Imitation wood snape supplemented by downlight Rear wall: wood decoration frame plus middle mirror etching, auxiliary plate color steel splicing Left and right wall: wood grain color steel in the middle of the wood decoration frame, color steel splicing of auxiliary board

Armrest: Wood grain titanium armrest Car bottom: 2mm thick PVC / marble mosaic