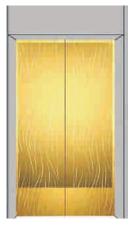

#### Car door series

CBSA-701 Product parameters
Mirror / etch / hairline

Mirror / etch / hairline

CBSA-703 Product parameters

Mirror / etch / hairline

CBSA-704 Product parameters

Mirror / etch / hairline

CBSA-705 Product parameters

Mirror / etch / hairline

■ CBSA-706 Product parameters

Mirror / etching / hairline vibration / titanium

CBSA-717 Product parameters Gold/Mirror / etch / vibration Mirror / etch / gold

■ CBSA-718 Mirror / etch / gold