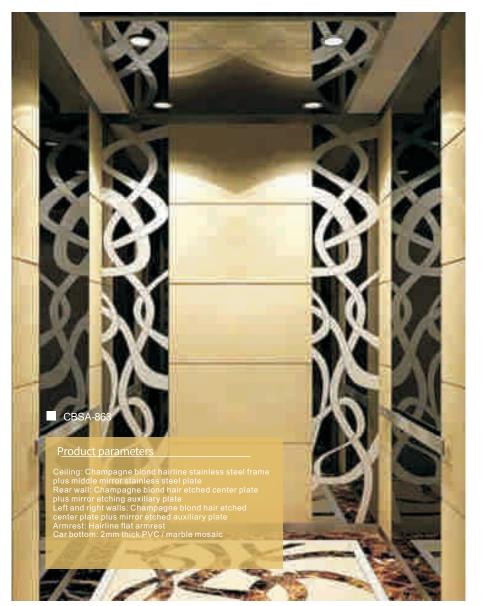

#### CBSA-856

#### Product parameters

Ceiling: Titanium hairline frame supplemented with acrylic plate in the middle of the downlight Rear wall: Light champagne gold-plated stainless steel center plate with rose gold Mirror stainless steel plate
Left and right walls: Titanium hairline etched stainless steel center plate plus rose gold Mirror stainless steel center plate plus rose gold

Car bottom: 2mm thick PVC / marble mosaic