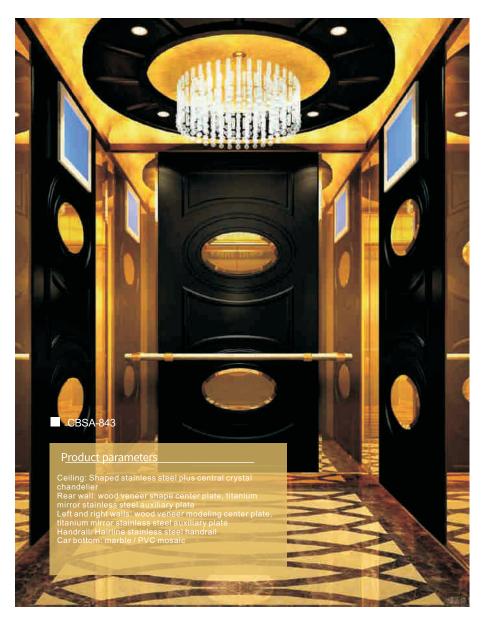

#### Product parameters

Ceiling: stainless steel mirror hollow board and white organic board Side wall and rear wall Center plate: titanium, mirror, etching, wood finish Auxiliary plate: titanium, mirror Handrail: Titanium stainless steel tube triple combination handrail Car bottom: 2mm thick PVC / marble floor or marble mosaic