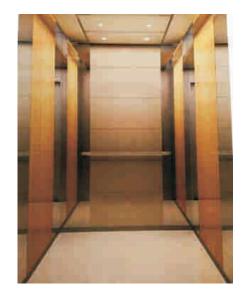

frame inlaid with marbling color steel / marble finish

Armrest: combination of solid wood and titanium Car bottom: 2mm thick PVC / marble mosaic









#### Product parameters

Ceiling: Titanium mirror stainless steel bottom plate supplemented with downlight, the middle is titanium mirror

titanium mirror Stainless steel hollow plate and white acrylic transparent plate Car wall: wood grain color steel / wood veneer, titanium, mirror, etching Armrest: combination of solid wood and titanium

Car bottom: 2mm thick PVC / marble mosaic

#### CBSA-836

#### Product parameters

Ceiling: Titanium mirror stainless steel or color steel frame supplemented by downlight Car wall: Rose gold etching, rose gold mirror stainless steel, wood grain veneer

Car bottom: 2mm thick PVC / marble mosaic











#### **CBSA-838**

#### Product parameters

Ceiling: Rose gold mirror stainless steel frame supplemented by downlight
Car wall: Mirror stainless steel, leather grain film, wood grain color steel / wood veneer
Armrest: Stainless steel tube matt short grain
Car bottom: 2mm thick PVC / marble mosaic

#### CBSA-839

#### Product parameters

Ceiling: mirror stainless steel frame, acrylic painting, downlight Car wall: mirror, etching, hairline Armrest: solid wood

Car bottom: 2mm thick PVC / marble mosaic









#### Product parameters

Ceiling: Titanium stainless steel bottom plate supplemented with downlights, the middle is arched white

Soft light illumination design of transparent board Car wall: Titanium, mirror, etching, hairline Armrest: solid wood armrest

Car bottom: 2mm thick PVC