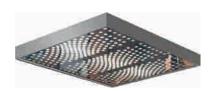

CBSA-617 Product parameters
中部足影像平頂,两侧为不锈钢底板上辅以筒灯的

■ CBSA-618 Product parameters 宽幅影像拱顶的柔光照明设计