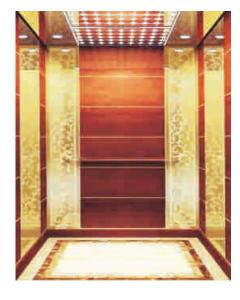

lat top of the shadow, and the sides are stainless steel bottom snadow, and the sides are stainless steel botton plates supplemented by tubes

Soft light lighting design of the lamp
Car wall: center plate is mirror stainless steel, auxiliary plate is wood grain color steel / wood
Facing and stainless steel decorative strip

Armrest: solid wood armrest Car bottom: 2mm thick PVC / marble mosaic

#### CBSA-833

### Product parameters

Ceiling: Titanium mirror stainless steel or color frame supplemented by downlight, the middle is white

Acrylic transparent board Left and right walls: wood grain color steel / wood

Rear wall: Painted decorative frame inlaid with marbling color steel / marble finish

Armrest: combination of solid wood and titanium Car bottom: 2mm thick PVC / marble mosaic









#### Product parameters

Ceiling: Titanium mirror stainless steel bottom plate supplemented with downlight, the middle is titanium mirror

titanium mirror Stainless steel hollow plate and white acrylic transparent plate Car wall: wood grain color steel / wood veneer, titanium, mirror, etching Armrest: combination of solid wood and titanium

Car bottom: 2mm thick PVC / marble mosaic

#### CBSA-836

#### Product parameters

Ceiling: Titanium mirror stainless steel or color steel frame supplemented by downlight Car wall: Rose gold etching, rose gold mirror stainless steel, wood grain veneer

Car bottom: 2mm thick PVC / marble mosaic











#### **CBSA-838**

#### Product parameters

Ceiling: Rose gold mirror stainless steel frame supplemented by downlight
Car wall: Mirror stainless st