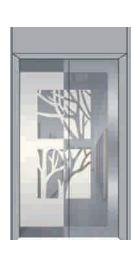

#### Car door series

CBSA-701 Product parameters
Mirror / etch / hairline

Mirror / etch / hairline

CBSA-703 Product parameters

Mirror / etch / hairline

CBSA-704 Product parameters

Mirror / etch / hairline

CBSA-705 Product parameters