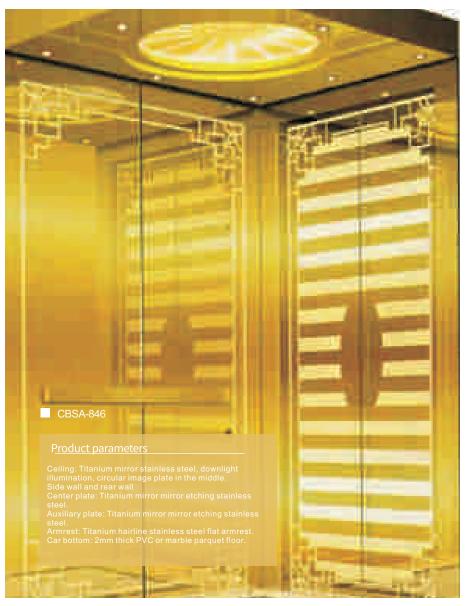

#### Product parameters

Ceiling: stainless steel mirror hollow board and white organic board Side wall and rear wall Center plate: titanium, mirror, etching, wood finish Auxiliary plate: titanium, mirror Handrail: Titanium stainless steel tube triple combination handrail Car bottom: 2mm thick PVC / marble floor or marble mosaic