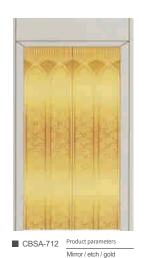

#### Car door series

CBSA-701 Product parameters
Mirror / etch / hairline

Mirror / etch / hairline

CBSA-703 Product parameters

Mirror / etch / hairline

CBSA-704 Product parameters

Mirror / etch / hairline

CBSA-705 Product parameters

Mirror / etch / hairline

■ CBSA-706 Product parameters

Mirror / etching / hairline vibration / titanium

CBSA-717 Product parameters Gold/Mirror / etch / vibration Mirror / etch / gold

■ CBSA-718 Mirror / etch / gold