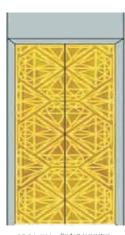

#### Car door series

CBSA-701 Product parameters
Mirror / etch / hairline

Mirror / etch / hairline

CBSA-703 Product parameters

Mirror / etch / hairline

CBSA-704 Product parameters

Mirror / etch / hairline

CBSA-705 Product parameters

Mirror / etch / hairline

■ CBSA-706 Product parameters

Mirror / etching / hairline vibration / titanium

CBSA-717 Product parameters Gold/Mirror / etch / vibration Mirror / etch / gold

■ CBSA-718 Mirror / etch / gold